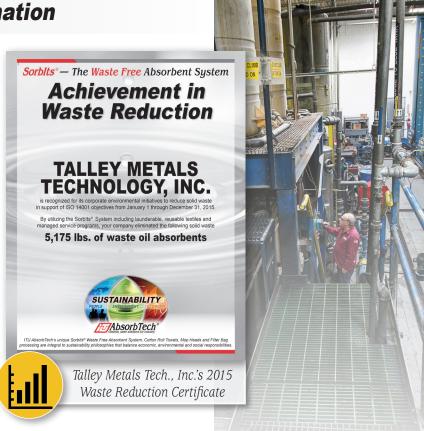

#### **Solid Waste Stream Elimination**

We understand that waste reduction is important to Talley Metals Technology, Inc. Our programs have a measurable impact in pounds of solid waste eliminated from landfill. Through the use of SorbIts®, Talley Metals Technology, Inc.:

- Diverts non-hazardous fluids from landfills and the sewer systems.
- Supports ISO 14001 and other sustainability objectives by conserving water, air, and utilization of raw materials.
- Eliminates the need for costly solid waste disposal, manifesting and incineration.

#### Sustainability Impact of Sorbits®

at Talley Metals Technology, Inc.