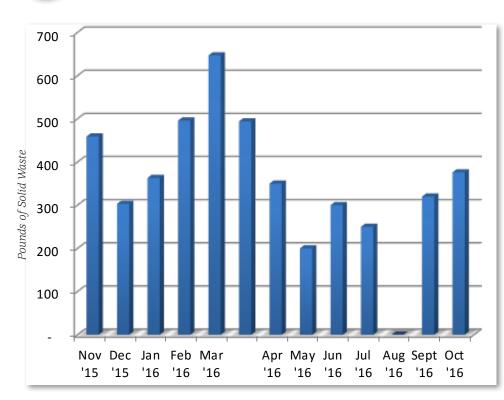

#### **Solid Waste Stream Elimination**

We understand that waste reduction is important to Talley Metals Technology, Inc. Our programs have a measurable impact in pounds of solid waste eliminated from landfill. Through the use of SorbIts®, Talley Metals Technology, Inc.:

- Diverts non-hazardous fluids from landfills and the sewer systems.
- Supports ISO 14001 and other sustainability objectives by conserving water, air, and utilization of raw materials.
- Eliminates the need for costly solid waste disposal, manifesting and incineration.

#### Sustainability Impact of Sorbits®

at Talley Metals Technology, Inc.