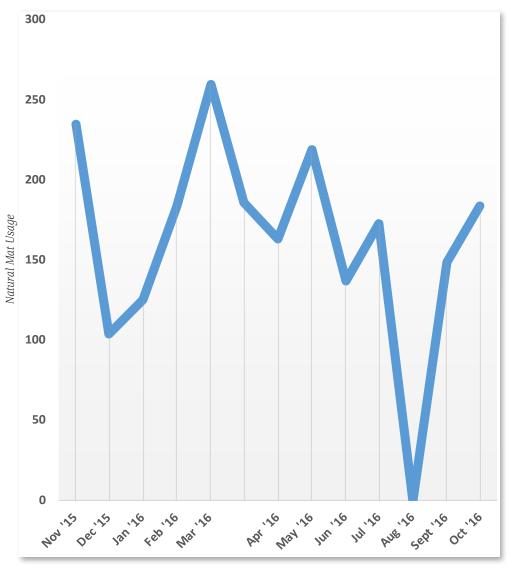

All adjustments made to inventory are authorized in writing by an authorized Talley Metals Technology, Inc. employee on a Customer Change Order.

The report pictured below summarizes the usage of SorbIts® Natural Mats at Talley Metals Technology, Inc.

#### **Usage Report - Sorbits® Natural Mats**

at Talley Metals Technology, Inc.