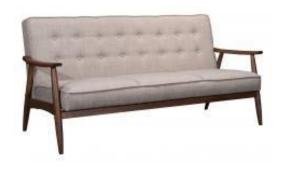

#### **ZUO MODERN ROCKY SOFA PUTTY**

Perfectly pitched for comfort with its sturdy, solid wood frame, angular legs and sloped arms.

\$838.00