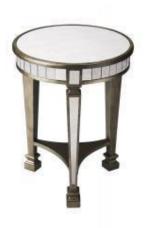

#### **BUTLER END TABLE MIRROR**

End Table. Mirror Finish. Dimensions: 20"Diam x 26"H.

\$549.99