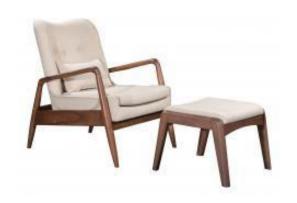

#### **ZUO MODERN CHAIR & OTTOMAN**

Mid-Century Modern re-invention as the Bully Lounge Chair and ottoman are paired perfectly.

\$938.00