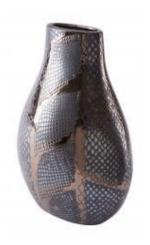

#### **ZUO MODERN SNAKE SKIN VASE**

The exotic design is hand-applied with a metallic glaze and will add beauty wherever you place it.

\$56.00

\$1169.99

69 Inch Tufted Headboard with Vintage Wing Accent. Color: Desert Sand.