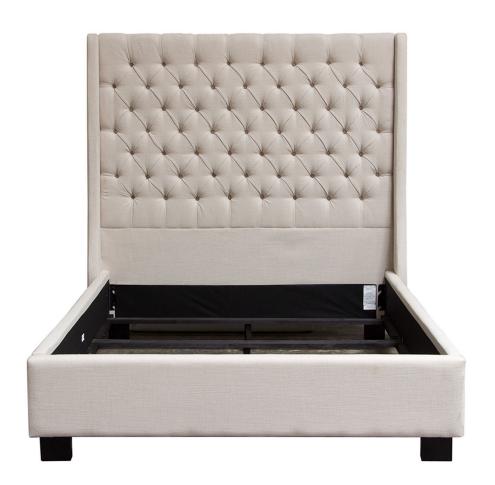

#### **ZUO MODERN SNAKE SKIN VASE**

The exotic design is hand-applied with a metallic glaze and will add beauty wherever you place it.

\$56.00

\$1169.99

69 Inch Tufted Headboard with Vintage Wing Accent. Color: Desert Sand.