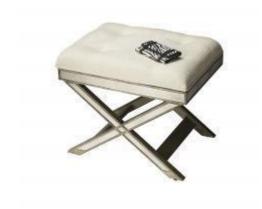

#### **BUTLER VANITY MIRROR STOOL**

This striking vanity stool is a glamorous addition to virtually any space.