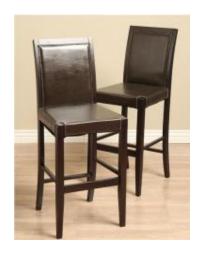

#### **LEATHER BAR CHAIRS (SET OF 2)**

Warehouse of Tiffany Lita Bar Chairs feature hardwood frame construction and leather.

\$361.98