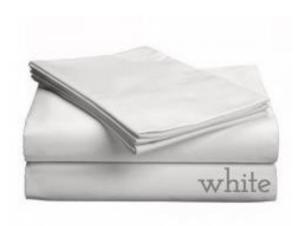

#### 618CT COMBED COTTON CAL KING

Gotcha Luxe Collection 618ct combed cotton sateen \$250.00 weave deep profile sheet set. Up to 18" Pocket .