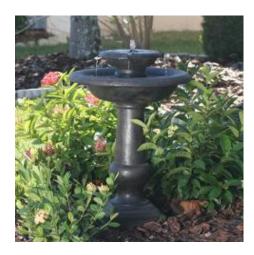

#### 2-TIER SOLAR FOUNTAIN - BRONZE

This Smart Solar Chatsworth fountain gives you options to choose when fountain works.

\$269.00