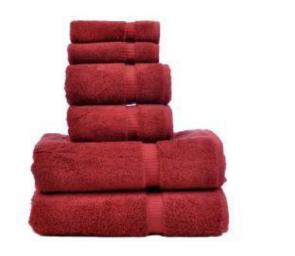

#### **6 PIECE TOWEL SET - CRANBERRY**

Ultra plush design and comfort makes them a superb addition to your bathroom experience. \$35.00