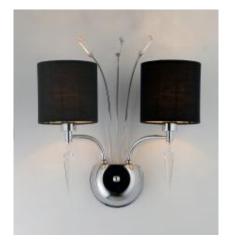

#### SOPHIE CRYSTAL WALL SCONCE

Add an elegant touch to your home with this Warehouse of Tiffany Sophie crystal wall sconce. \$175.83