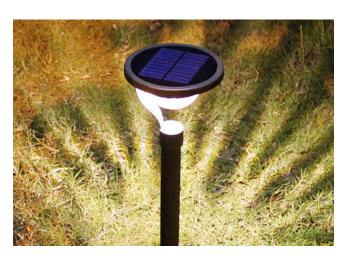

#### **GARDEN LAWN SOLAR LED LIGHT**

3.7V Garden Lawn Solar LED Warm Yellow Light Cottage Courtyard Street Lamp

\$32.25