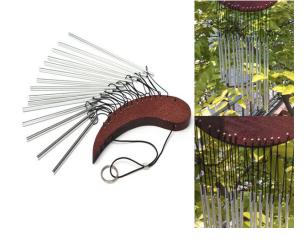

#### **ALUMINUM TUBE WIND CHIME**

Aluminum Tube Wind Chime Chimes Healing Sound • Garden Living Decor