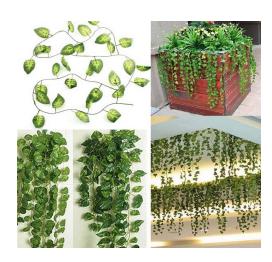

#### 2.3M ARTIFICIAL IVY GREEN LEAVES

2.3m Artificial Ivy Taro Green Leaves Garland Home Garden Decoration

\$2.69

#### 10PCS ARTIFICIAL IVY MAPLE LEAVE

10pcs Artificial Ivy Maple Plastic Fake Leaves Garland Home Garden Decoration

\$7.25