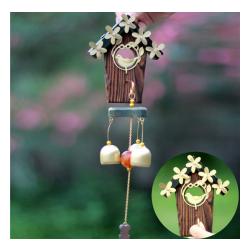

#### **BIRD HOUSE FLOWER WIND CHIME**

Bird House Flower Wind Chime Copper Wood Garden Ornament Home Decor

\$10.83