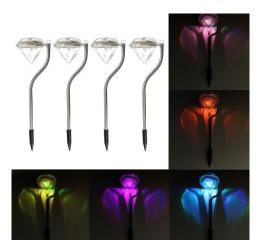

#### **4PCS COLOR CHANGING LED LIGHT**

4pcs Diamond Solar Led Color Changing Lamps Lawn \$16.63
Garden Path Light