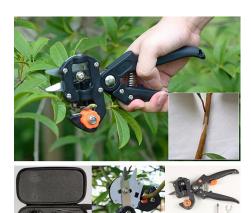

#### **GARDEN PRUNING SHEAR TOOL**

Garden Fruit Tree Pro Pruning Shears Scissor Grafting \$32.13 **Cutting Tools Suit** 