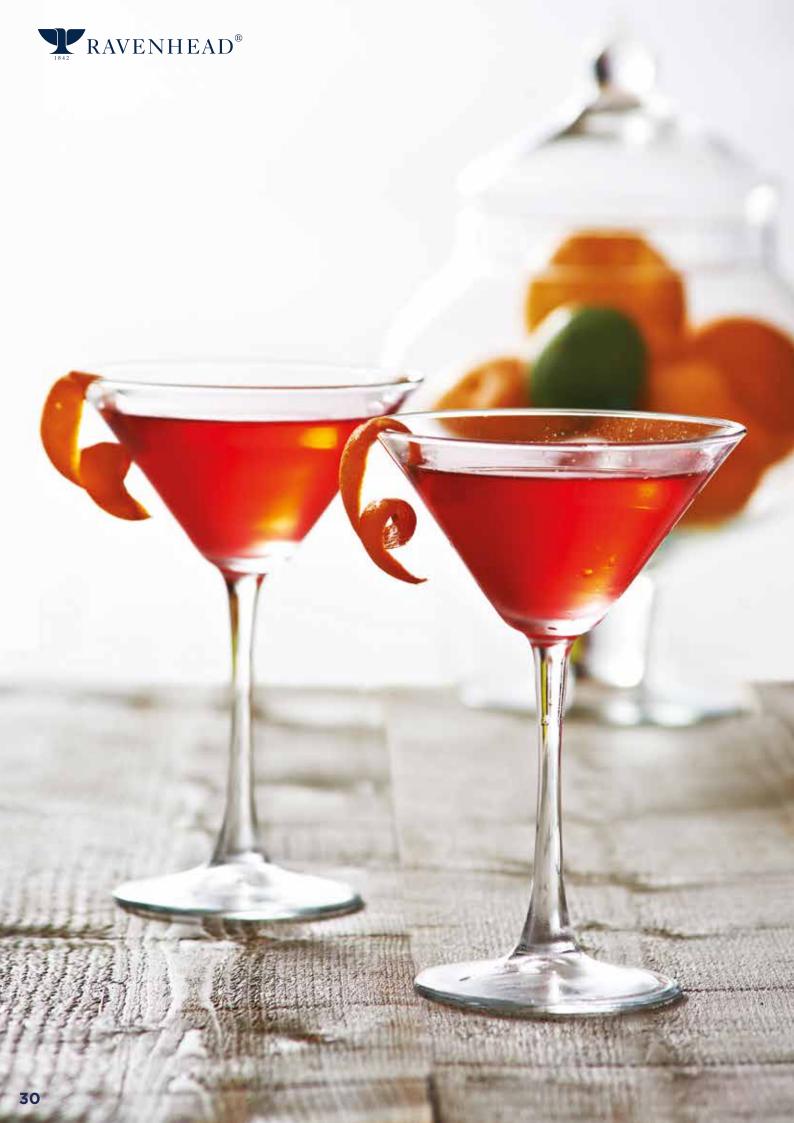

## Entertain

The Entertain collection includes an extensive range of specialist cocktail glasses in a variety of shapes and sizes. From contemporary, oversized gin balloon glasses to the traditional cocktail saucer. All made from durable, quality glass ideal for presenting an array of cocktail creations.

### **ENTERTAIN**

ENTERTAIN SET OF 2 COCKTAIL GLASSES 42CL Giftbox 0041.605 CTN 6

### ENTERTAIN SET OF 2 COCKTAIL GLASSES 20CL Giftbox

0041.608 CTN 6

ENTERTAIN SET OF 4 BEER GLASSES 53CL Giftbox 0041.607 CTN 6