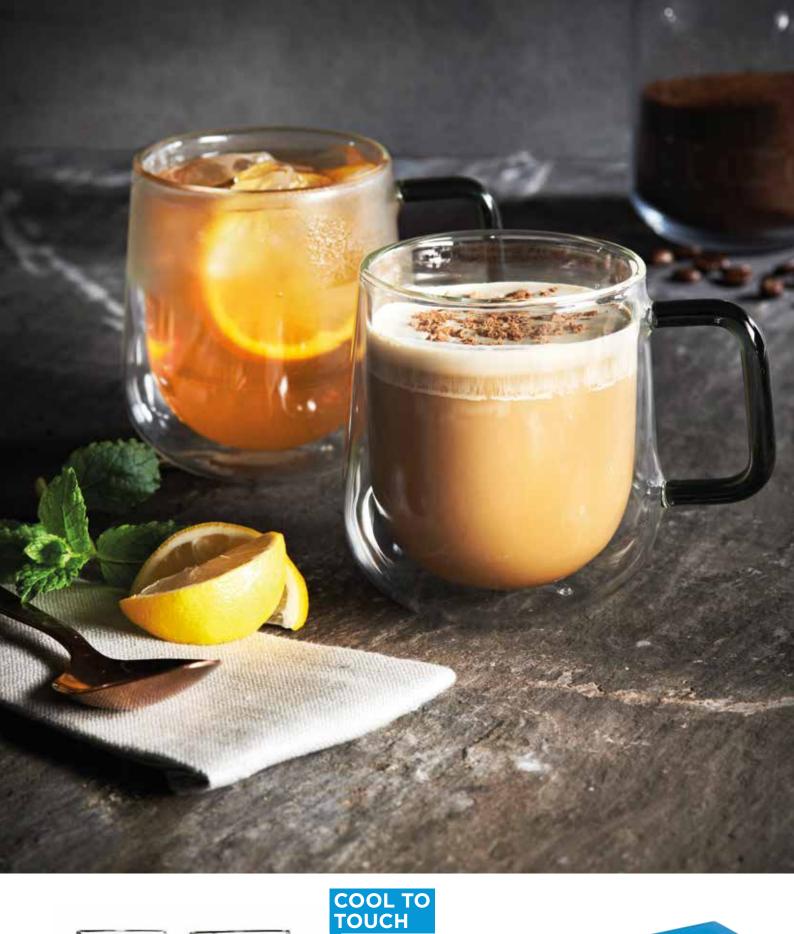

# Double Wall Insulation Collection

### Keeps hot drinks hot and cold drinks cold for much longer.

This Double Walled range of glassware is made from Borosilicate glass which is ultra-light and heat resistant. Constructed with an inner glass layer which creates an insulated air pocket, keeping hot liquids hot and cold liquids colder for much longer. The temperature of the contained liquid is not transferred to the outside of the glass, allowing it to remain cool to touch and handle. Each piece is handmade using skilful mouthblown techniques, with the unique feature of a smoky grey handle.

DOUBLE WALL SET OF 2 LATTE MUGS 34CL Giftbox 0041.800 CTN 4

**DOUBLE WALL** SET OF 2 ESPRESSO CUPS 9CL Giftbox 0041.801 CTN 6

DOUBLE WALL SET OF 2 MUGS 30CL Giftbox 0041.799 CTN 4