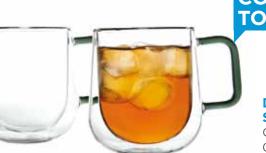

# Double Wall Insulation Collection

### Keeps hot drinks hot and cold drinks cold for much longer.

This Double Walled range of glassware is made from Borosilicate glass which is ultra-light and heat resistant. Constructed with an inner glass layer which creates an insulated air pocket, keeping hot liquids hot and cold liquids colder for much longer. The temperature of the contained liquid is not transferred to the outside of the glass, allowing it to remain cool to touch and handle. Each piece is handmade using skilful mouthblown techniques, with the unique feature of a smoky grey handle.