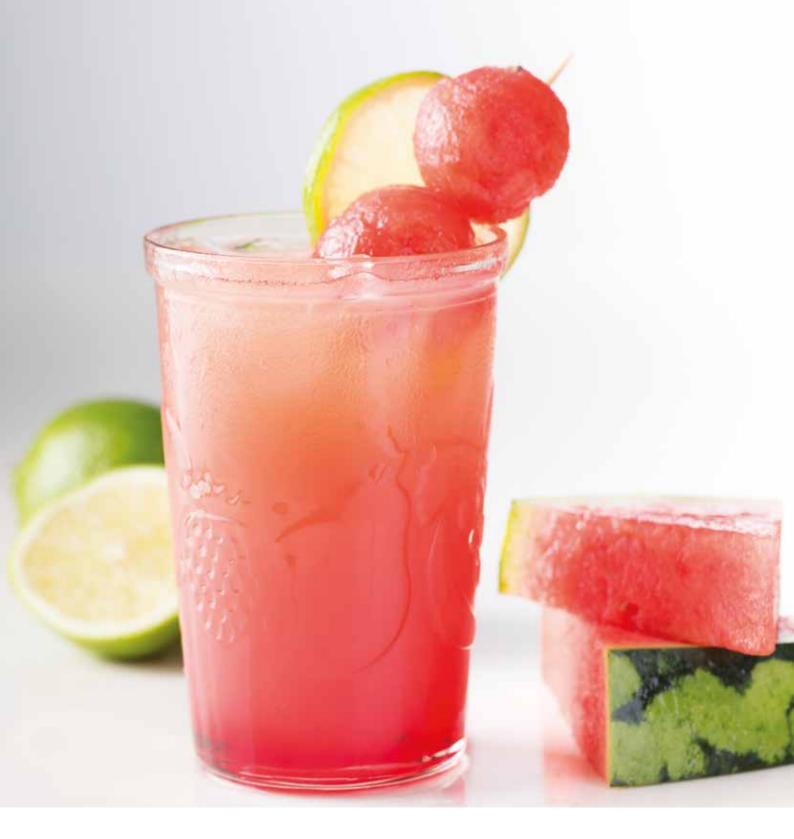

### ESSENTIALS SET OF 2 DIMPLE BEER GLASSES 28CL Sleeve

0040.466 CTN 12

ESSENTIALS DIMPLE BEER GLASS 56CL Label 0040.465 CTN 24

ESSENTIALS SET OF 2 DIMPLE BEER GLASSES 56CL Sleeve 0040.464 CTN 12

The Essentials sleeve of 6 Fruits & Rings juice glasses are great for serving colourful, fresh juices. Durable glasses that can be used in the dishwasher.

ESSENTIALS RINGS SLEEVE OF 6 JUICE GLASSES 20CL Sleeve 0040.470 CTN 6

### ESSENTIALS FRUITS SLEEVE OF 6 JUICE GLASSES 20CL Sleeve

0040.471 CTN 6

**ESSENTIALS SET OF 4** 

ESSENTIALS GLASS MUG 25.5CL Label 0040.427 CTN 12

ESSENTIALS LATTE GLASS 26CL Label 0040.332 CTN 12

ESSENTIALS GLASS MUG 30CL Label 0040.334 CTN 12