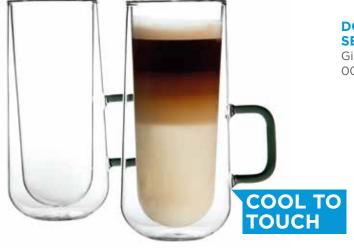

# Double Wall Insulation Collection

### Keeps hot drinks hot and cold drinks cold for much longer.

This Double Walled range of glassware is made from Borosilicate glass which is ultra-light and heat resistant. Constructed with an inner glass layer which creates an insulated air pocket, keeping hot liquids hot and cold liquids colder for much longer. The temperature of the contained liquid is not transferred to the outside of the glass, allowing it to remain cool to touch and handle. Each piece is handmade using skilful mouthblown techniques, with the unique feature of a smoky grey handle.

DOUBLE WALL SET OF 2 LATTE MUGS 34CL Giftbox 0041.800 CTN 4

**DOUBLE WALL** SET OF 2 ESPRESSO CUPS 9CL Giftbox 0041.801 CTN 6

DOUBLE WALL SET OF 2 MUGS 30CL Giftbox 0041.799 CTN 4