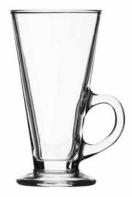

#### ESSENTIALS GLASS MUG 38.5CL Label

Label 0040.428 CTN 12

ESSENTIALS SET OF 4 LATTE GLASSES 23CL Giftbox 0040.429 CTN 4

ESSENTIALS LATTE GLASS 26CL Label 0040.332 CTN 12