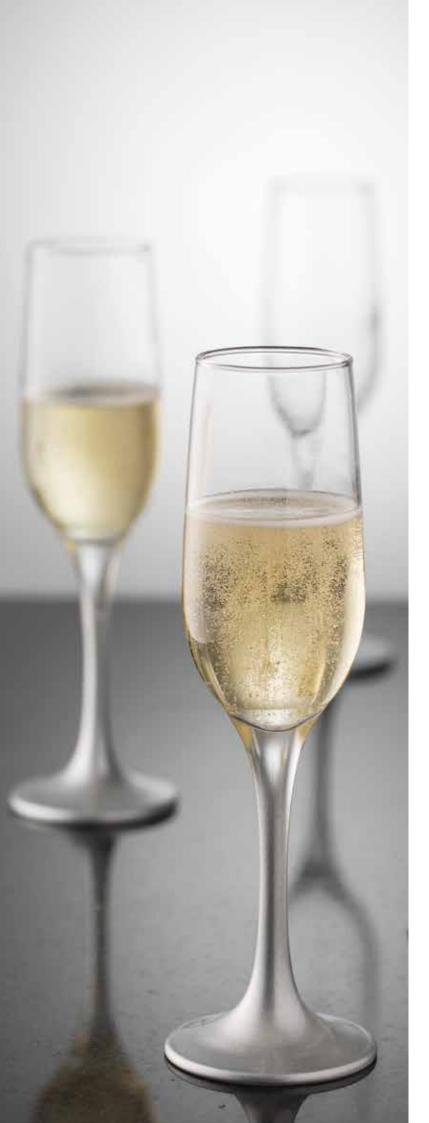

### Allure

The Allure glassware is perfect for celebrations, providing high clarity glass and a silver sprayed stem to add a touch of elegance and sparkle to your dining table. The wine glasses feature a generously sized bowl, ideal for helping your wine to reach its full potential. While the tall bowl of the flute glasses helps to retain the bubbles in your favourite sparkling wines and champagnes.

ALLURE SET OF 4 WINE GLASSES 36CL Giftbox 0041.422

CTN 6

ALLURE SET OF 4 FLUTE GLASSES 20CL Giftbox 0041.423

CTN 6