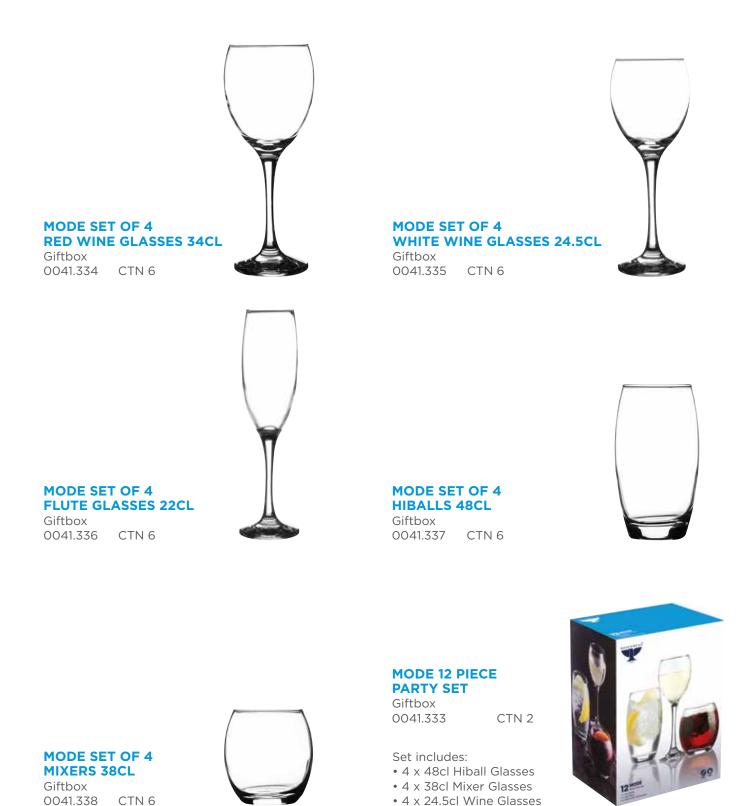

Nova

The Mode glassware is elegant and practical, specifically designed for the needs of the family. The glasses are fine-blown in one piece, giving extra strength and durability to the glass. The tumblers have a chunky base and a perfectly curved body with large capacities, perfect for cool, tall drinks. Dishwasher safe.

Mode

15