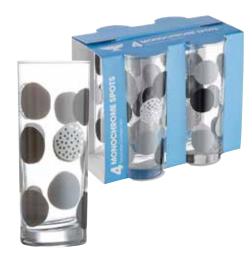

## Decorated

These decorated tumblers are generously sized, highly durable and great value glasses. Ideal for fruit juices, smoothies and cordials.

#### MONO SPOTS SET OF 4 DECORATED TUMBLERS 34CL Sleeve

0038.555

CTN 6

MONO STRIPES SET OF 4 DECORATED TUMBLERS 34CL Sleeve

0038.556 CTN 6