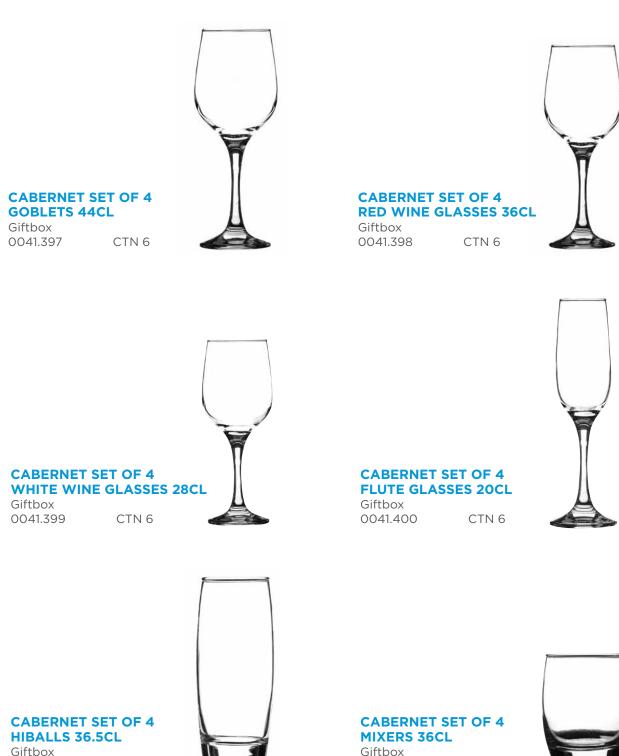

## Cabernet

The Cabernet collection is a sophisticated range of glassware, guaranteed to add a touch of style to any occasion. With an elegant rounded shape and superb clarity, these glasses also benefit from being generously sized, highly durable and dishwasher safe.

0041.401 CTN 6

### Giftbox

0041.402 CTN 6