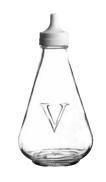

#### ESSENTIALS KNICKERBOCKER GLORY 30CL Label

Label 0040.884 CTN 12

ESSENTIALS GLASS JUG 1 LITRE Label 0040.892 CTN 6

ESSENTIALS FRIDGE JUG 1 LITRE Label 0040.890 CTN 12

ESSENTIALS VINEGAR POT CDU OF 12 0040.902 CTN 12

**ESSENTIALS SALT POT CDU OF 12** 0040.900 CTN 12

ESSENTIALS PEPPER POT CDU OF 12 0040.901 CTN 12