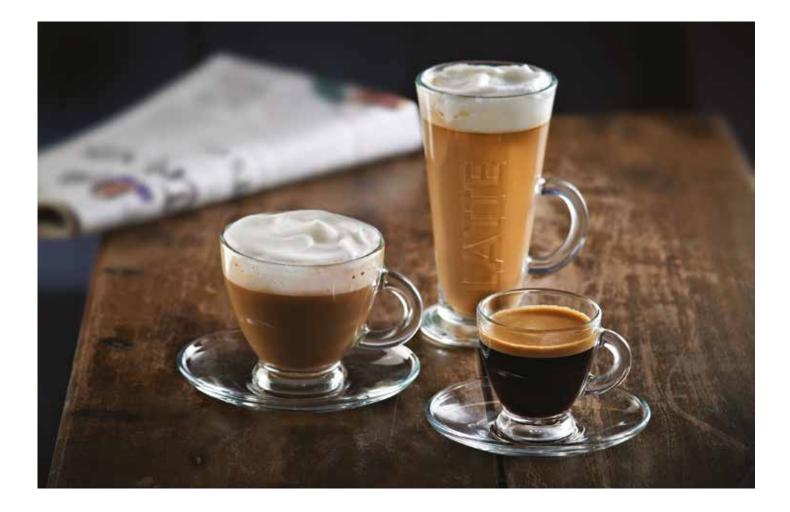

# Hot Beverages

The Ravenhead beverage collection includes a variety of specialised cups and mugs that will enhance and complement your teas, coffees and hot chocolates. From tall latte glasses with ergonomically-designed handles, to petite espresso cups and saucers, all are perfect for modern coffee machines.