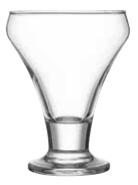

### **ENTERTAIN**

ENTERTAIN SET OF 2 TALL SUNDAE DISHES 22CL Giftbox 0041.626 CTN 6

ENTERTAIN 32CM FOOTED CAKE STAND Giftbox 0041.622 CTN 4

ENTERTAIN 20CM FOOTED TRIFLE BOWL Giftbox 0041.612 CTN 4