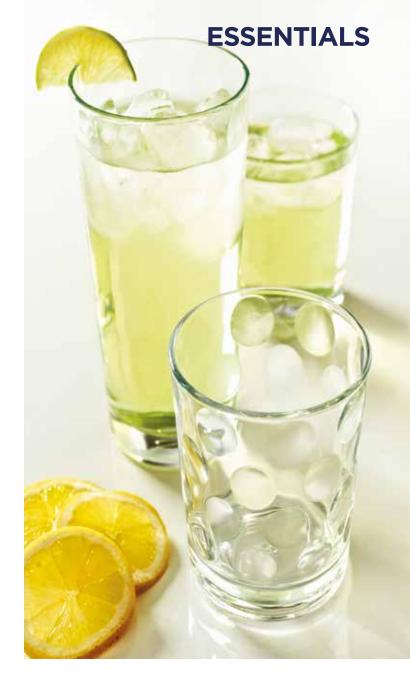

# Essentials

The Ravenhead Essentials collection is a comprehensive range of high quality, dishwasher safe, resilient glassware, perfect for everyday use.

ESSENTIALS SET OF 6 RED WINE GLASSES 3OCL Sleeve 0040.411 CTN 4

ESSENTIALS SET OF 6 WHITE WINE GLASSES 25CL Sleeve 0040.412 CTN 4

ESSENTIALS SET OF 6 FLUTE GLASSES 22CL Sleeve 0040.414 CTN 4

ESSENTIALS SET OF 6 HIBALLS 26CL Sleeve 0040.421 CTN 6

ESSENTIALS SET OF 6 JUICE GLASSES 19CL Sleeve 0040.425 CTN 6