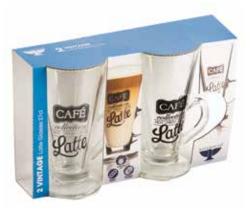

sses. Ideal for fruit juices, smoothies and cordials.



#### MONO SPOTS SET OF 4 DECORATED TUMBLERS 34CL Sleeve

0038.555

CTN 6







MONO STRIPES SET OF 4 DECORATED TUMBLERS 34CL Sleeve

0038.556 CTN 6

### SCRIPT SET OF 4 DECORATED TUMBLERS 34CL

| Sleeve   |       |
|----------|-------|
| 0038.508 | CTN 6 |

BUBBLES SET OF 4 DECORATED TUMBLERS 34CL Sleeve 0038,506 CTN 6



Ess., Mue., Ess., Mue., Ess., (Fas., Mue., Ess.) (Fas., Mue., Ess.) (Fas., Mue., Ess.) (Fas., Mue., Ess.)



### MADISON SET OF 4 DECORATED TUMBLERS 34CL Sleeve

0038.553

CTN 6

### HOME FARM SET OF 4 DECORATED TUMBLERS 34CL Sleeve

0038.521 CTN 6

SOHO SET OF 4 DECORATED TUMBLERS 29CL Sleeve 0038.512 CTN 6



# 11 11 e., spresso

math and rich





### SCRIPT SET OF 2 23CL LATTE GLASSES Sleeve 0038.600 CTN 12





#### VINTAGE SET OF 2 27CL LATTE GLASSES Sleeve

0038.598 CTN 6



# Craft Drinking

The Craft drinking collection is a functional glassware range which will enhance and maximise your enjoyment of handcrafted and commercial premium beers and ciders. Using the correct glass shape improves the appearance, flavour, aroma and overall taste sensation.



ESSENTIALS SET OF 3 LAGER GLASSES 34CL Sleeve 0040.415 CTN 12



TULIP SET OF 4 STEMMED BEER GLASSES 35CL Giftbox 0041.295 CTN 6



ESSENTIALS SET OF 2 NONIK GLASSES 54CL Sleeve 0040.416 CTN 12



ENTERTAIN SET OF 4 BEER GLASSES 53CL Giftbox 0041.607 CTN 6



ESSENTIALS SET OF 2 DIMPLE BEER GLASSES 56CL Sleeve 0040.464 CTN 12

ESSENTIALS DIMPLE BEER GLASS 56CL Label 0040.465 CTN 24



ESSENTIALS SET OF 2 DIMPLE BEER GLASSES 28CL Sleeve 0040.4