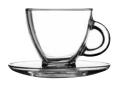

# Hot Beverages

The Ravenhead beverage collection includes a variety of specialised cups and mugs that will enhance and complement your teas, coffees and hot chocolates. From tall latte glasses with ergonomically-designed handles, to petite espresso cups and saucers, all are perfect for modern coffee machines.

### ENTERTAIN SET OF 2 CAPPUCCINO CUP & SAUCERS 2OCL Giftbox

0041.604 CTN 6

ENTERTAIN SET OF 2 ESPRESSO CUP & SAUCERS 8CL Giftbox 0041.603 CTN 6

3.1

### **ENTERTAIN**

**ENTERTAIN SET OF 2** CAPPUCCINO **CUPS & SAUCERS 20CL** Giftbox 0041.604 CTN 6

**ENTERTAIN SET OF 2 ESPRESSO CUPS** & SAUCERS 8CL Giftbox 0041.603 CTN 6

**ENTERTAIN EMBOSSED LATTE GLASS** 24CL Label 0041.600 CTN 12