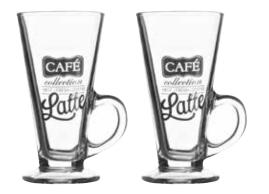

lasses. Ideal for fruit juices, smoothies and cordials.



#### MONO SPOTS SET OF 4 DECORATED TUMBLERS 34CL Sleeve

0038.555

CTN 6







MONO STRIPES SET OF 4 DECORATED TUMBLERS 34CL Sleeve

0038.556 CTN 6

### SCRIPT SET OF 4 DECORATED TUMBLERS 34CL

| Sleeve   |       |
|----------|-------|
| 0038.508 | CTN 6 |

BUBBLES SET OF 4 DECORATED TUMBLERS 34CL Sleeve 0038,506 CTN 6



Ess., Mue., Ess., Mue., Ess., (Fas., Mue., Ess.) (Fas., Mue., Ess.) (Fas., Mue., Ess.) (Fas., Mue., Ess.)



### MADISON SET OF 4 DECORATED TUMBLERS 34CL Sleeve

0038.553

CTN 6

### HOME FARM SET OF 4 DECORATED TUMBLERS 34CL Sleeve

0038.521 CTN 6

SOHO SET OF 4 DECORATED TUMBLERS 29CL Sleeve 0038.512 CTN 6



# 11 11 e., spresso

math and rich





### SCRIPT SET OF 2 23CL LATTE GLASSES Sleeve 0038.600 CTN 12





#### VINTAGE SET OF 2 27CL LATTE GLASSES Sleeve

0038.598 CTN 6



# Craft Drinking

The Craft drinking collection is a functional glassware range which will enhance and maximise your enjoyment of handcrafted and commercial premium beers and ciders. Using the correct glass shape improves the appearance, flavour, aroma and overall taste sensation.



ESSENTIALS SET OF 3 LAGER GLASSES 34CL Sleeve 0040.415 CTN 12



TULIP SET OF 4 STEMMED BEER GLASSES 35CL Giftbox 0041.295 CTN 6



ESSENTIALS SET OF 2 NONIK GLASSES 54CL Sleeve 0040.416 CTN 12



ENTERTAIN SET OF 4 BEER GLASSES 53CL Giftbox 0041.607 CTN 6



ESSENTIALS SET OF 2 DIMPLE BEER GLASSES 56CL Sleeve 0040.464 CTN 12

ESSENTIALS DIMPLE BEER GLASS 56CL Label 0040.465 CTN 24



ESSENTIALS SET OF 2 DIMPLE BEER GLASSES 28CL Sleeve 0040