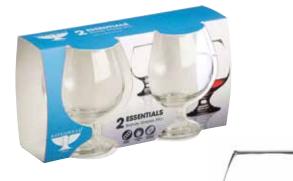

#### ESSENTIALS GLASS MUG 38.5CL Label

Label 0040.428 CTN 12

ESSENTIALS SET OF 4 LATTE GLASSES 23CL Giftbox 0040.429 CTN 4

ESSENTIALS LATTE GLASS 26CL Label 0040.332 CTN 12