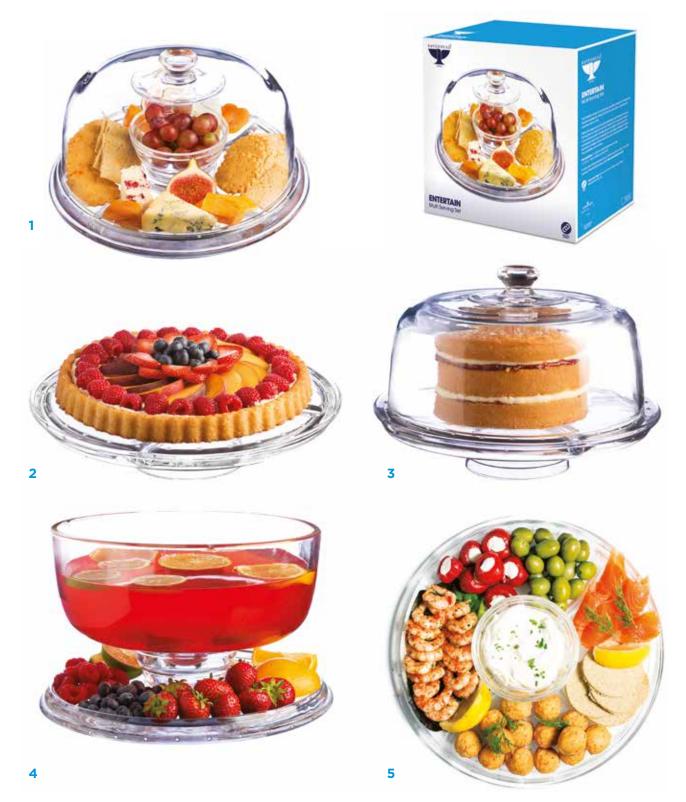

### **ENTERTAIN**

Perfect for large or small social gatherings, the Entertain multi-use serving set is a must for any host. Transform the set into a punch bowl or a hors d'oeuvres plate with dip server for parties, or a salad bowl for barbeques. Keep your cheeseboard or pastries covered for extra freshness or display homemade flans and birthday cakes in style.

ENTERTAIN MULTI-USE SERVING SET

Giftbox 0041.613 CTN 2

- 1. Turn base upside down. Serving platter with covered dome.
- 2. Footed cake stand.
  - 3. Covered cake stand.
- 4. Punch bowl with serving base.
- 5. Chip and dip.