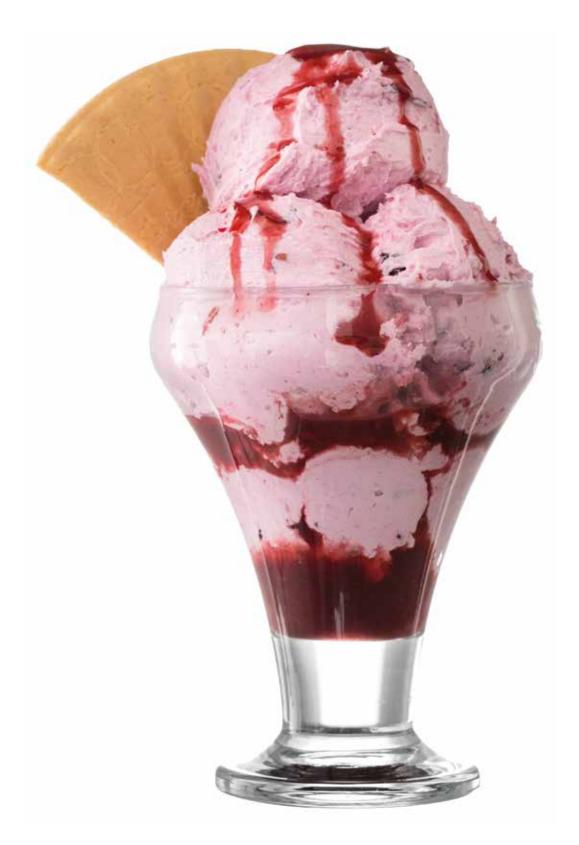

All sweet treats deserve to be served up in the Essentials sundae dishes. These sundae dishes are ideal for showcasing your favourite indulgent ice creams and creative desserts.

### NEW

ESSENTIALS SET OF 2 FLARED SUNDAE DISHES 19CL Sleeve 0040.887 CTN 12

#### ESSENTIALS FLARED SUNDAE DISHES 19CL Label

0040.888 CTN 12

ESSENTIALS COUPE SUNDAE DISH 25CL Label 0040.883 CTN 12

#### ESSENTIALS KNICKERBOCKER GLORY 30CL Label

Label 0040.884 CTN 12

ESSENTIALS GLASS JUG 1 LITRE Label 0040.892 CTN 6

ESSENTIALS FRIDGE JUG 1 LITRE Label 0040.890 CTN 12

ESSENTIALS VINEGAR POT CDU OF 12 0040.902 CTN 12