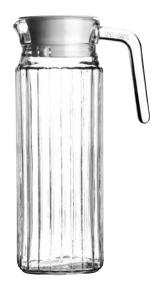

#### ESSENTIALS KNICKERBOCKER GLORY 30CL Label

Label 0040.884 CTN 12

ESSENTIALS GLASS JUG 1 LITRE Label 0040.892 CTN 6

ESSENTIALS FRIDGE JUG 1 LITRE Label 0040.890 CTN 12

ESSENTIALS VINEGAR POT CDU OF 12 0040.902 CTN 12