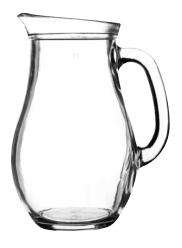

#### ESSENTIALS KNICKERBOCKER GLORY 30CL Label

Label 0040.884 CTN 12

ESSENTIALS GLASS JUG 1 LITRE Label 0040.892 CTN 6

ESSENTIALS FRIDGE JUG 1 LITRE Label 0040.890 CTN 12

ESSENTIALS VINEGAR POT CDU OF 12 0040.902 CTN 12