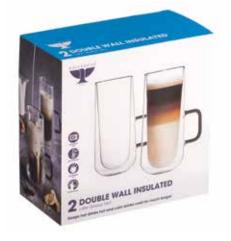

# Double Wall Insulation Collection

### Keeps hot drinks hot and cold drinks cold for much longer.

This Double Walled range of glassware is made from Borosilicate glass which is ultra-light and heat resistant. Constructed with an inner glass layer which creates an insulated air pocket, keeping hot liquids hot and cold liquids colder for much longer. The temperature of the contained liquid is not transferred to the outside of the glass, allowing it to remain cool to touch and handle. Each piece is handmade using skilful mouthblown techniques, with the unique feature of a smoky grey handle.

DOUBLE WALL SET OF 2 LATTE MUGS 34CL Giftbox 0041.800 CTN 4

**DOUBLE WALL** SET OF 2 ESPRESSO CUPS 9CL Giftbox 0041.801 CTN 6

DOUBLE WALL SET OF 2 MUGS 30CL Giftbox 0041.799 CTN 4