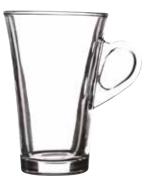

# Hot Beverages

The Ravenhead beverage collection includes a variety of specialised cups and mugs that will enhance and complement your teas, coffees and hot chocolates. From tall latte glasses with ergonomically-designed handles, to petite espresso cups and saucers, all are perfect for modern coffee machines.

#### ENTERTAIN EMBOSSED LATTE GLASS 24CL Label

0041.600 CTN 12

#### ENTERTAIN SET OF 2 EMBOSSED LATTE GLASSES 24CL Giftbox

0041.601 CTN 6

ESSENTIALS GLASS MUG 30CL Label 0040.334 CTN 12