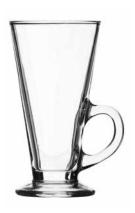

# Hot Beverages

The Ravenhead beverage collection includes a variety of specialised cups and mugs that will enhance and complement your teas, coffees and hot chocolates. From tall latte glasses with ergonomically-designed handles, to petite espresso cups and saucers, all are perfect for modern coffee machines.

VINTAGE SET OF 2 LATTE GLASSES 27CL Sleeve 0038.598 CTN 6 ENTERTAIN IRISH COFFEE GLASS 24CL Label 0041.609 CTN 12

ENTERTAIN SET OF 2 IRISH COFFEE GLASSES 24CL Giftbox 0041.610 CTN 6