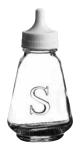

#### ESSENTIALS KNICKERBOCKER GLORY 30CL Label

Label 0040.884 CTN 12

ESSENTIALS GLASS JUG 1 LITRE Label 0040.892 CTN 6

ESSENTIALS FRIDGE JUG 1 LITRE Label 0040.890 CTN 12

ESSENTIALS VINEGAR POT CDU OF 12 0040.902 CTN 12

**ESSENTIALS SALT POT CDU OF 12** 0040.900 CTN 12

ESSENTIALS PEPPER POT CDU OF 12 0040.901 CTN 12