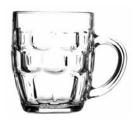

### ESSENTIALS SET OF 2 NONIK GLASSES 54CL

Sleeve 0040.416 CTN 12

ESSENTIALS DIMPLE BEER GLASS 28CL Label 0040.467 CTN 12

### ESSENTIALS SET OF 2 DIMPLE BEER GLASSES 28CL Sleeve

0040.466 CTN 12

ESSENTIALS DIMPLE BEER GLASS 56CL Label 0040.465 CTN 24

ESSENTIALS SET OF 2 DIMPLE BEER GLASSES 56CL Sleeve 0040.464 CTN 12

The Essentials sleeve of 6 Fruits & Rings juice glasses are great for serving colourful, fresh juices. Durable glasses that can be used in the dishwasher.

ESSENTIALS SET OF 2 DIMPLE BEER GLASSES 56CL Sleeve 0040.464 CTN 12

ESSENTIALS DIMPLE BEER GLASS 56CL Label 0040.465 CTN 24

ESSENTIALS SET OF 2 DIMPLE BEER GLASSES 28CL Sleeve 0040.466 CTN 12

ESSENTIALS DIMPLE BEER GLASS 28CL Label 0040.467 CTN 12