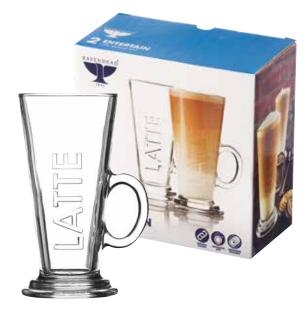

# Hot Beverages

The Ravenhead beverage collection includes a variety of specialised cups and mugs that will enhance and complement your teas, coffees and hot chocolates. From tall latte glasses with ergonomically-designed handles, to petite espresso cups and saucers, all are perfect for modern coffee machines.

#### ESSENTIALS GLASS MUG 38.5CL Label

Label 0040.428 CTN 12

ESSENTIALS SET OF 4 LATTE GLASSES 23CL Giftbox 0040.429 CTN 4

ESSENTIALS LATTE GLASS 26CL Label 0040.332 CTN 12

### SCRIPT SET OF 2 23CL LATTE GLASSES Sleeve 0038.600 CTN 12

#### VINTAGE SET OF 2 27CL LATTE GLASSES Sleeve

0038.598 CTN 6