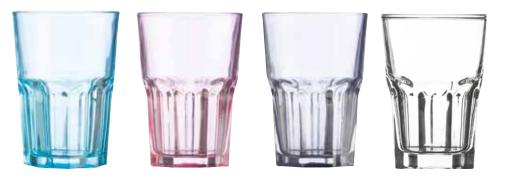

# Tulip

Giftbox

Giftbox

The Tulip collection from Ravenhead is a classic, functional range of glassware perfect for any household. These highly transparent, durable glasses also benefit from being the perfect size for dishwasher loading.

**TULIP SET OF 4 STEMMED BEER GLASSES 35CL** Giftbox 0041.295 CTN 6

**TULIP SET OF 4 HIBALLS 30CL** Giftbox 0041.296 CTN 6

**TULIP SET OF 4 MIXERS 29CL** Giftbox 0041.297 CTN 6

**TULIP SET OF 4 SUNDAE DISHES 28CL** Giftbox 0041.298 CTN 4