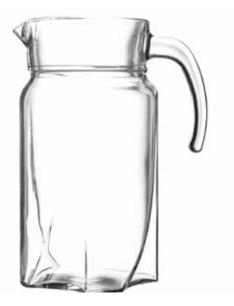

### Luna

The Luna glassware range has everything you need to add a stylish, eye-catching look to your table or living space. The contemporary shape, generous size and heavy base are accentuated further by their high clarity and durability. Perfect for soft drinks or cocktails. The hiballs and mixers can even be used as stylish dessert dishes. Dishwasher safe.

LUNA JUG 1.75 LITRE Label 0041.516 CTN 6

LUNA SET OF 4 HIBALLS 3OCL Giftbox 0041.514 CTN 6

LUNA SET OF 4 MIXERS 23CL Giftbox 0041.515 CTN 6

With its distinctive shape and high quality finish, the Tulip glassware range has been one of the bestselling ranges for over 20 years and continues to offer both style and durability.