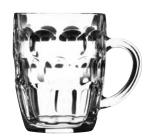

### ESSENTIALS SET OF 2 NONIK GLASSES 54CL

Sleeve 0040.416 CTN 12

ESSENTIALS DIMPLE BEER GLASS 28CL Label 0040.467 CTN 12

### ESSENTIALS SET OF 2 DIMPLE BEER GLASSES 28CL Sleeve

0040.466 CTN 12

ESSENTIALS DIMPLE BEER GLASS 56CL Label 0040.465 CTN 24

ESSENTIALS SET OF 2 DIMPLE BEER GLASSES 56CL Sleeve 0040.464 CTN 12

The Essentials sleeve of 6 Fruits & Rings juice glasses are great for serving colourful, fresh juices. Durable glasses that can be used in the dishwasher.

ESSENTIALS SET OF 2 DIMPLE BEER GLASSES 56CL Sleeve 0040.464 CTN 12

ESSENTIALS DIMPLE BEER GLASS 56CL Label 0040.465 CTN 24

ESSENTIALS SET OF 2 DIMPLE BEER GLASSES 28CL Sleeve 0040.466 CTN 12

ESSENTIALS DIMPLE BEER GLASS 28CL Label 0040.467 CTN 12