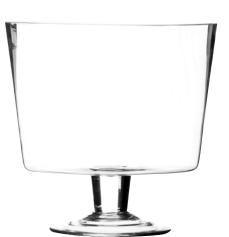

### **ENTERTAIN**

ENTERTAIN SET OF 2 TALL SUNDAE DISHES 22CL Giftbox 0041.626 CTN 6

ENTERTAIN 32CM FOOTED CAKE STAND Giftbox 0041.622 CTN 4

ENTERTAIN 20CM FOOTED TRIFLE BOWL Giftbox 0041.612 CTN 4