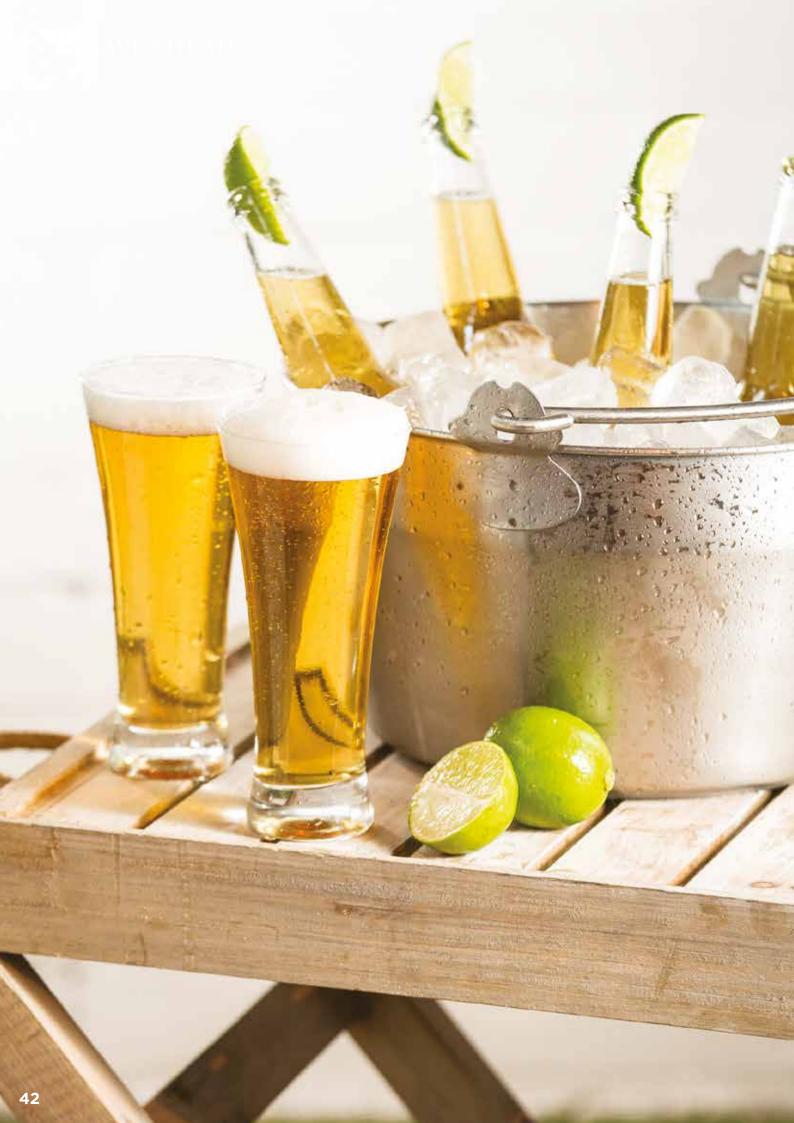

# Craft Drinking

The Craft drinking collection is a functional glassware range which will enhance and maximise your enjoyment of handcrafted and commercial premium beers and ciders. Using the correct glass shape improves the appearance, flavour, aroma and overall taste sensation.

ESSENTIALS SET OF 3 LAGER GLASSES 34CL Sleeve 0040.415 CTN 12

TULIP SET OF 4 STEMMED BEER GLASSES 35CL Giftbox 0041.295 CTN 6

ESSENTIALS SET OF 2 NONIK GLASSES 54CL Sleeve 0040.416 CTN 12

ENTERTAIN SET OF 4 BEER GLASSES 53CL Giftbox 0041.607 CTN 6