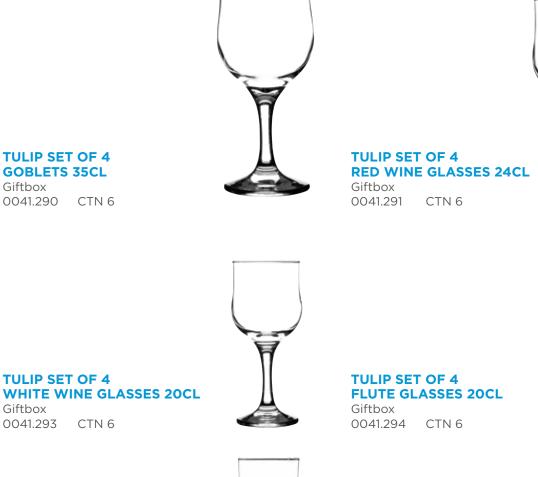

# Tulip

Giftbox

Giftbox

The Tulip collection from Ravenhead is a classic, functional range of glassware perfect for any household. These highly transparent, durable glasses also benefit from being the perfect size for dishwasher loading.

**TULIP SET OF 4 STEMMED BEER GLASSES 35CL** Giftbox 0041.295 CTN 6

**TULIP SET OF 4 HIBALLS 30CL** Giftbox 0041.296 CTN 6

**TULIP SET OF 4 MIXERS 29CL** Giftbox 0041.297 CTN 6

**TULIP SET OF 4 SUNDAE DISHES 28CL** Giftbox 0041.298 CTN 4