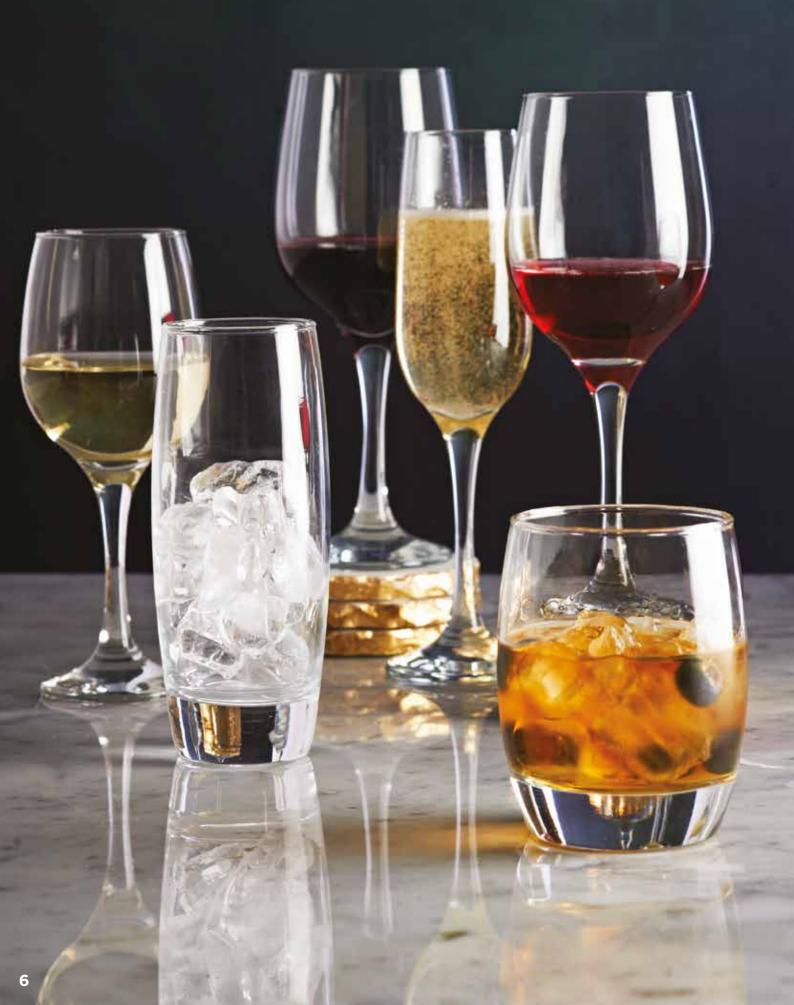

## Cabernet

The Cabernet collection is a sophisticated range of glassware, guaranteed to add a touch of style to any occasion. With an elegant rounded shape and superb clarity, these glasses also benefit from being generously sized, highly durable and dishwasher safe.