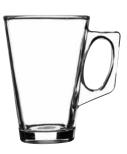

#### ESSENTIALS GLASS MUG 38.5CL Label

Label 0040.428 CTN 12

ESSENTIALS SET OF 4 LATTE GLASSES 23CL Giftbox 0040.429 CTN 4

ESSENTIALS LATTE GLASS 26CL Label 0040.332 CTN 12