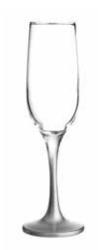

### Allure

The Allure glassware is perfect for celebrations, providing high clarity glass and a silver sprayed stem to add a touch of elegance and sparkle to your dining table. The wine glasses feature a generously sized bowl, ideal for helping your wine to reach its full potential. While the tall bowl of the flute glasses helps to retain the bubbles in your favourite sparkling wines and champagnes.

ALLURE SET OF 4 WINE GLASSES 36CL Giftbox 0041.422

CTN 6

ALLURE SET OF 4 FLUTE GLASSES 20CL Giftbox 0041.423

CTN 6