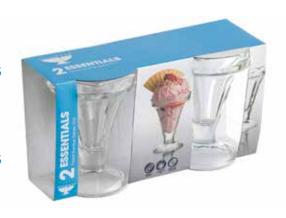

# Essentials

The Ravenhead Essentials collection is a comprehensive range of high quality, dishwasher safe, resilient glassware, perfect for everyday use.

ESSENTIALS SET OF 6 RED WINE GLASSES 3OCL Sleeve 0040.411 CTN 4

ESSENTIALS SET OF 6 WHITE WINE GLASSES 25CL Sleeve 0040.412 CTN 4

ESSENTIALS SET OF 6 FLUTE GLASSES 22CL Sleeve 0040.414 CTN 4

ESSENTIALS SET OF 6 HIBALLS 26CL Sleeve 0040.421 CTN 6

ESSENTIALS SET OF 6 JUICE GLASSES 19CL Sleeve 0040.425 CTN 6

ESSENTIALS SET OF 4 SHOT GLASSES 6.5CL Sleeve 0040.430 CTN 6

**ESSENTIALS CDU OF 24 SHOT GLASS 6.5CL** CDU OF 24 0040.423 CTN 24

ESSENTIALS SET OF 2 MARTINI GLASSES 15CL Sleeve 0040.431 CTN 6

Sleeve 0040.415 CTN 12