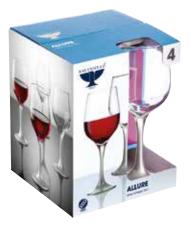

### Allure

The Allure glassware is perfect for celebrations, providing high clarity glass and a silver sprayed stem to add a touch of elegance and sparkle to your dining table. The wine glasses feature a generously sized bowl, ideal for helping your wine to reach its full potential. While the tall bowl of the flute glasses helps to retain the bubbles in your favourite sparkling wines and champagnes.

ALLURE SET OF 4 WINE GLASSES 36CL Giftbox 0041.422

CTN 6

ALLURE SET OF 4 FLUTE GLASSES 20CL Giftbox 0041.423

CTN 6