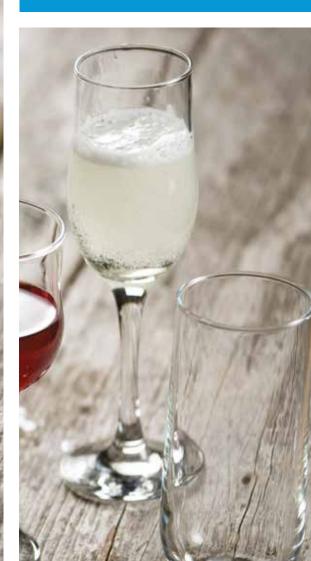

# Georgian

The Georgian stemware range derives from the historical 18th Century Georgian period, where opulent spiral decorated stemware adorned wealthy, lavish dining rooms. Ravenhead has captured this design period with this modern day twisted stemware range of wine and flute glasses. Fine blown, quality glass gives the products its lustre. Dishwasher safe.

GEORGIAN 18 PIECE STEMWARE SET Giftbox 0041.414 CTN 2

Set includes: 6 x 25cl White Wine Glasses 6 x 30cl Red Wine Glasses 6 x 23cl Flute Glasses