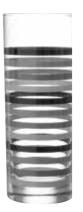

### Luna

The Luna glassware range has everything you need to add a stylish, eye-catching look to your table or living space. The contemporary shape, generous size and heavy base are accentuated further by their high clarity and durability. Perfect for soft drinks or cocktails. The hiballs and mixers can even be used as stylish dessert dishes. Dishwasher safe.

LUNA JUG 1.75 LITRE Label 0041.516 CTN 6

LUNA SET OF 4 HIBALLS 3OCL Giftbox 0041.514 CTN 6

LUNA SET OF 4 MIXERS 23CL Giftbox 0041.515 CTN 6

With its distinctive shape and high quality finish, the Tulip glassware range has been one of the bestselling ranges for over 20 years and continues to offer both style and durability.