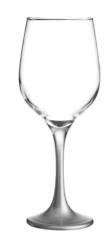

### Allure

The Allure glassware is perfect for celebrations, providing high clarity glass and a silver sprayed stem to add a touch of elegance and sparkle to your dining table. The wine glasses feature a generously sized bowl, ideal for helping your wine to reach its full potential. While the tall bowl of the flute glasses helps to retain the bubbles in your favourite sparkling wines and champagnes.

ALLURE SET OF 4 WINE GLASSES 36CL Giftbox 0041.422

CTN 6

ALLURE SET OF 4 FLUTE GLASSES 20CL Giftbox 0041.423

CTN 6