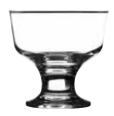

### Luna

The Luna glassware range has everything you need to add a stylish, eye-catching look to your table or living space. The contemporary shape, generous size and heavy base are accentuated further by their high clarity and durability. Perfect for soft drinks or cocktails. The hiballs and mixers can even be used as stylish dessert dishes. Dishwasher safe.

LUNA JUG 1.75 LITRE Label 0041.516 CTN 6

LUNA SET OF 4 HIBALLS 3OCL Giftbox 0041.514 CTN 6

LUNA SET OF 4 MIXERS 23CL Giftbox 0041.515 CTN 6

With its distinctive shape and high quality finish, the Tulip glassware range has been one of the bestselling ranges for over 20 years and continues to offer both style and durability.