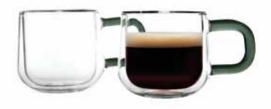

# Double Wall Insulation Collection

### Keeps hot drinks hot and cold drinks cold for much longer.

This Double Walled range of glassware is made from Borosilicate glass which is ultra-light and heat resistant. Constructed with an inner glass layer which creates an insulated air pocket, keeping hot liquids hot and cold liquids colder for much longer. The temperature of the contained liquid is not transferred to the outside of the glass, allowing it to remain cool to touch and handle. Each piece is handmade using skilful mouthblown techniques, with the unique feature of a smoky grey handle.

DOUBLE WALL SET OF 2 LATTE MUGS 34CL Giftbox 0041.800 CTN 4

**DOUBLE WALL** SET OF 2 ESPRESSO CUPS 9CL Giftbox 0041.801 CTN 6

DOUBLE WALL SET OF 2 MUGS 30CL Giftbox 0041.799 CTN 4