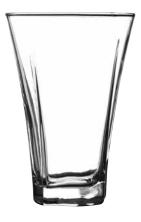

### Luna

The Luna glassware range has everything you need to add a stylish, eye-catching look to your table or living space. The contemporary shape, generous size and heavy base are accentuated further by their high clarity and durability. Perfect for soft drinks or cocktails. The hiballs and mixers can even be used as stylish dessert dishes. Dishwasher safe.

LUNA JUG 1.75 LITRE Label 0041.516 CTN 6

LUNA SET OF 4 HIBALLS 3OCL Giftbox 0041.514 CTN 6

LUNA SET OF 4 MIXERS 23CL Giftbox 0041.515 CTN 6

With its distinctive shape and high quality finish, the Tulip glassware range has been one of the bestselling ranges for over 20 years and continues to offer both style and durability.