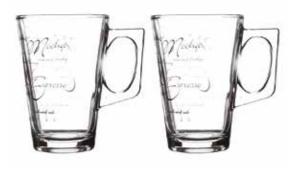

d tumblers are generously sized, highly durable and great value glasses. Ideal for fruit juices, smoothies and cordials.



#### MONO SPOTS SET OF 4 DECORATED TUMBLERS 34CL Sleeve

0038.555

CTN 6







MONO STRIPES SET OF 4 DECORATED TUMBLERS 34CL Sleeve

0038.556 CTN 6

### SCRIPT SET OF 4 DECORATED TUMBLERS 34CL

| Sleeve   |       |
|----------|-------|
| 0038.508 | CTN 6 |

BUBBLES SET OF 4 DECORATED TUMBLERS 34CL Sleeve 0038,506 CTN 6



Ess., Mue., Ess., Mue., Ess., (Fas., Mue., Ess.) (Fas., Mue., Ess.) (Fas., Mue., Ess.) (Fas., Mue., Ess.)



### MADISON SET OF 4 DECORATED TUMBLERS 34CL Sleeve

0038.553

CTN 6

### HOME FARM SET OF 4 DECORATED TUMBLERS 34CL Sleeve

0038.521 CTN 6

SOHO SET OF 4 DECORATED TUMBLERS 29CL Sleeve 0038.512 CTN 6



# 11 11 e., spresso

math and rich





### SCRIPT SET OF 2 23CL LATTE GLASSES Sleeve 0038.600 CTN 12





#### VINTAGE SET OF 2 27CL LATTE GLASSES Sleeve

0038.598 CTN 6



# Craft Drinking

The Craft drinking collection is a functional glassware range which will enhance and maximise your enjoyment of handcrafted and commercial premium beers and ciders. Using the correct glass shape improves the appearance, flavour, aroma and overall taste sensation.



ESSENTIALS SET OF 3 LAGER GLASSES 34CL Sleeve 0040.415 CTN 12



TULIP SET OF 4 STEMMED BEER GLASSES 35CL Giftbox 0041.295 CTN 6



ESSENTIALS SET OF 2 NONIK GLASSES 54CL Sleeve 0040.416 CTN 12



ENTERTAIN SET OF 4 BEER GLASSES 53CL Giftbox 0041.607 CTN 6



ESSENTIALS SET OF 2 DIMPLE BEER GLASSES 56CL Sleeve 0040.464 CTN 12

ESSENTIALS DIMPLE BEER GLASS 56CL Label 0040.465 C