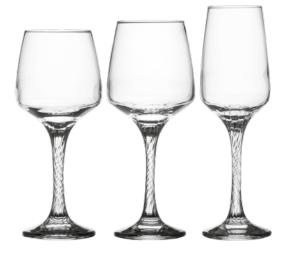

# Georgian

The Georgian stemware range derives from the historical 18th Century Georgian period, where opulent spiral decorated stemware adorned wealthy, lavish dining rooms. Ravenhead has captured this design period with this modern day twisted stemware range of wine and flute glasses. Fine blown, quality glass gives the products its lustre. Dishwasher safe.

GEORGIAN 18 PIECE STEMWARE SET Giftbox 0041.414 CTN 2

Set includes: 6 x 25cl White Wine Glasses 6 x 30cl Red Wine Glasses 6 x 23cl Flute Glasses