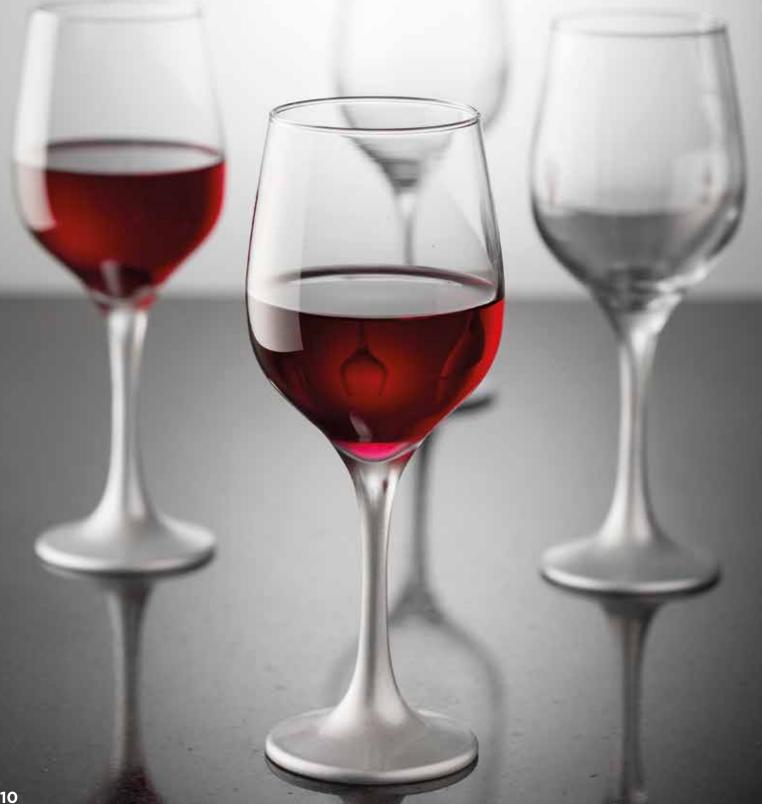

### Allure

The Allure glassware is perfect for celebrations, providing high clarity glass and a silver sprayed stem to add a touch of elegance and sparkle to your dining table. The wine glasses feature a generously sized bowl, ideal for helping your wine to reach its full potential. While the tall bowl of the flute glasses helps to retain the bubbles in your favourite sparkling wines and champagnes.

ALLURE SET OF 4 WINE GLASSES 36CL Giftbox 0041.422

CTN 6

ALLURE SET OF 4 FLUTE GLASSES 20CL Giftbox 0041.423

CTN 6