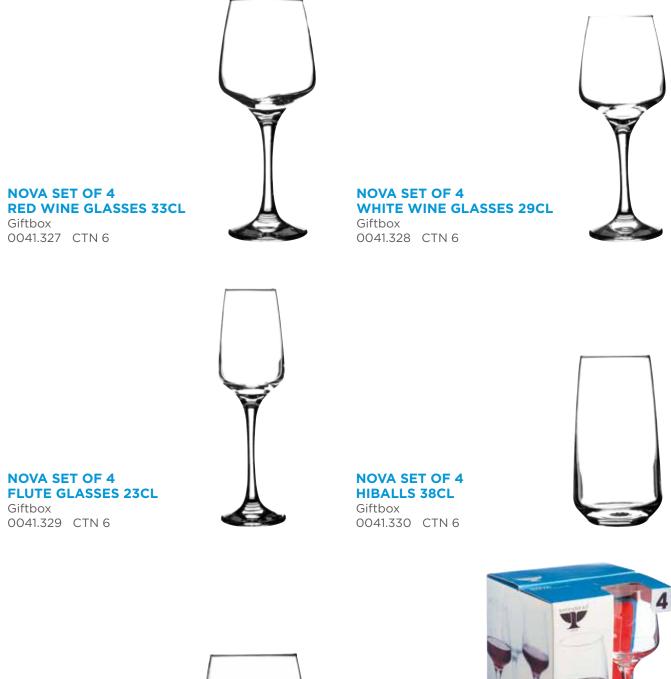

### The Nova collection from Ravenhead is a contemporary designed range of glassware. These highly transparent, durable and generously sized glasses also benefit from being dishwasher safe. The ideal choice for everyday glassware.

Nova

The Mode glassware is elegant and practical, specifically designed for the needs of the family. The glasses are fine-blown in one piece, giving extra strength and durability to the glass. The tumblers have a chunky base and a perfectly curved body with large capacities, perfect for cool, tall drinks. Dishwasher safe.