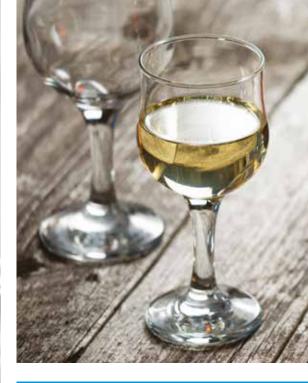

# Georgian

The Georgian stemware range derives from the historical 18th Century Georgian period, where opulent spiral decorated stemware adorned wealthy, lavish dining rooms. Ravenhead has captured this design period with this modern day twisted stemware range of wine and flute glasses. Fine blown, quality glass gives the products its lustre. Dishwasher safe.

GEORGIAN 18 PIECE STEMWARE SET Giftbox 0041.414 CTN 2

Set includes: 6 x 25cl White Wine Glasses 6 x 30cl Red Wine Glasses 6 x 23cl Flute Glasses