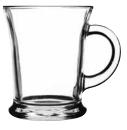

# Hot Beverages

The Ravenhead beverage collection includes a variety of specialised cups and mugs that will enhance and complement your teas, coffees and hot chocolates. From tall latte glasses with ergonomically-designed handles, to petite espresso cups and saucers, all are perfect for modern coffee machines.

VINTAGE SET OF 2 LATTE GLASSES 27CL Sleeve 0038.598 CTN 6 ENTERTAIN IRISH COFFEE GLASS 24CL Label 0041.609 CTN 12

ENTERTAIN SET OF 2 IRISH COFFEE GLASSES 24CL Giftbox 0041.610 CTN 6