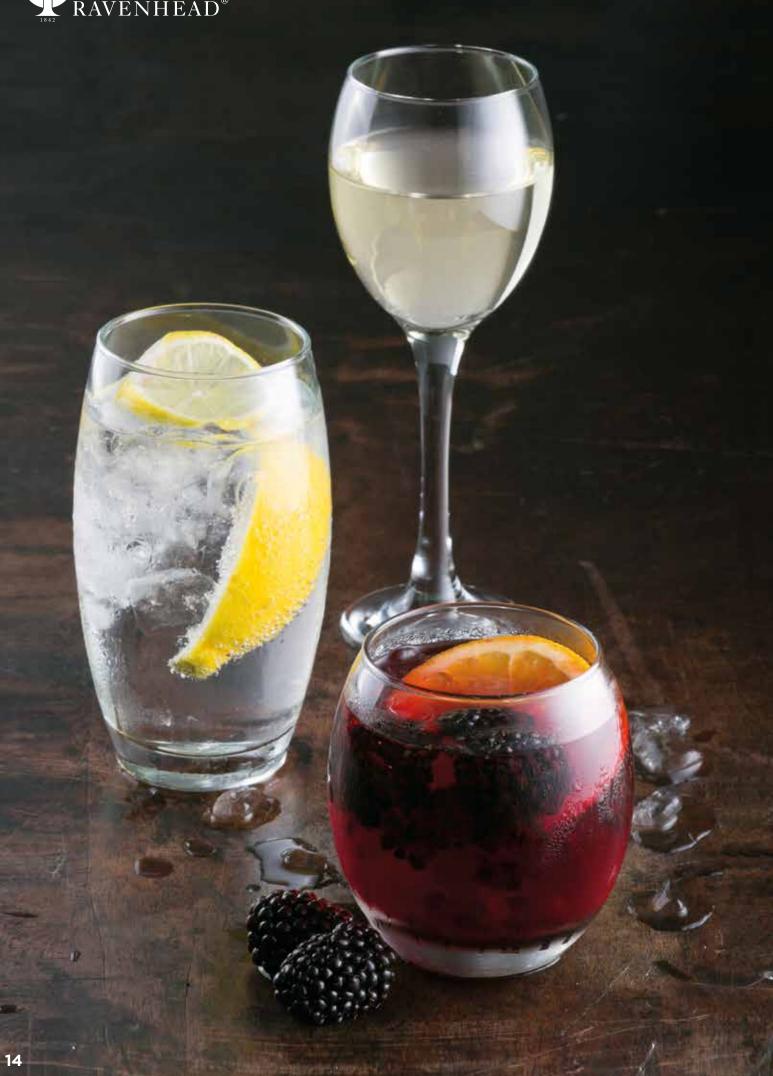

Nova

The Mode glassware is elegant and practical, specifically designed for the needs of the family. The glasses are fine-blown in one piece, giving extra strength and durability to the glass. The tumblers have a chunky base and a perfectly curved body with large capacities, perfect for cool, tall drinks. Dishwasher safe.

Mode

15