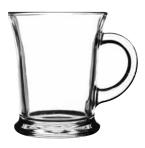

#### ESSENTIALS GLASS MUG 38.5CL Label

Label 0040.428 CTN 12

ESSENTIALS SET OF 4 LATTE GLASSES 23CL Giftbox 0040.429 CTN 4

ESSENTIALS LATTE GLASS 26CL Label 0040.332 CTN 12