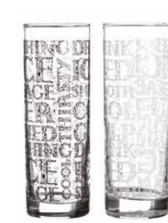

dishwasher friendly.



ESSENTIALS HOBNOBS SET OF 4 HIBALLS 30CL Sleeve 0040.450 CTN 6





ESSENTIALS HOBNOBS SET OF 4 MIXERS 25CL Sleeve 0040.451 CTN 6



ESSENTIALS HOBNOBS JUG 1.3 LITRE Label 0040.454 CTN 6





## Decorated

These decorated tumblers are generously sized, highly durable and great value glasses. Ideal for fruit juices, smoothies and cordials.



#### MONO SPOTS SET OF 4 DECORATED TUMBLERS 34CL Sleeve

0038.555

CTN 6







MONO STRIPES SET OF 4 DECORATED TUMBLERS 34CL Sleeve

0038.556 CTN 6

### SCRIPT SET OF 4 DECORATED TUMBLERS 34CL

| Sleeve   |       |
|----------|-------|
| 0038.508 | CTN 6 |

BUBBLES SET OF 4 DECORATED TUMBLERS 34CL Sleeve 0038,506 CTN 6



Ess., Mue., Ess., Mue., Ess., (Fas., Mue., Ess.) (Fas., Mue., Ess.) (Fas., Mue., Ess.) (Fas., Mue., Ess.)



### MADISON SET OF 4 DECORATED TUMBLERS 34CL Sleeve

0038.553

CTN 6

### HOME FARM SET OF 4 DECORATED TUMBLERS 34CL Sleeve

0038.521 CTN 6

SOHO SET OF 4 DECORATED TUMBLERS 29CL Sleeve 0038.512 CTN 6



# 11 11 e., spresso

math and rich





### SCRIPT SET OF 2 23CL LATTE GLASSES Sleeve 0038.600 CTN 12





#### VINTAGE SET OF 2 27CL LATTE GLASSES Sleeve

0038.598 CTN 6



# Craft Drinking

The Craft drinking collection is a functional glassware range which will enhance and maximise your enjoyment of handcrafted and commercial premium beers and ciders. Using the correct glass shape improves the appearance, flavour, aroma and overall taste sensation.



ESSENTIALS SET OF 3 LAGER GLASSES 34CL Sleeve 0040.415 CTN 12



TULIP SET OF 4 STEMMED BEER GLASSES 35CL Giftbox 0041.295 CTN 6



ESS