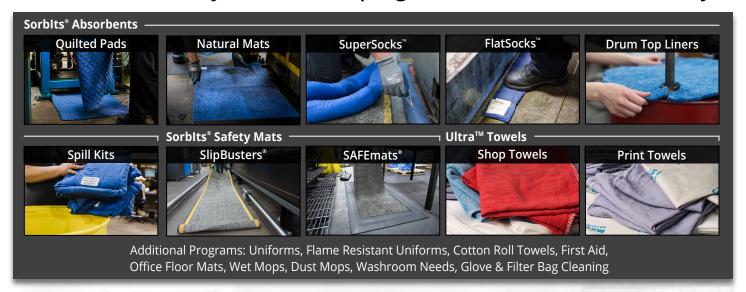

### You use Sorbits® Absorbents & Ultras™ Towels

Absorbs synthetic oils, hydraulic fluids, solvents, process fluids.

#### We pick-up & deliver

We pick up soiled & deliver clean Sorblts® & Ultras™ to specific work stations or storage areas on a dependable schedule.