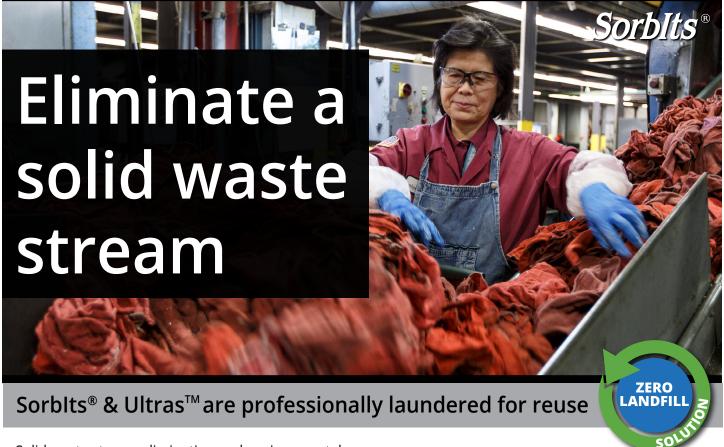

### You use Sorbits® Absorbents & Ultras™ Towels

Absorbs synthetic oils, hydraulic fluids, solvents, process fluids.

#### We recycle oils and solvents

SorbIts® & Ultras™ are cleaned at our ISO 14001 facilities and recovered oils are reused in industry.