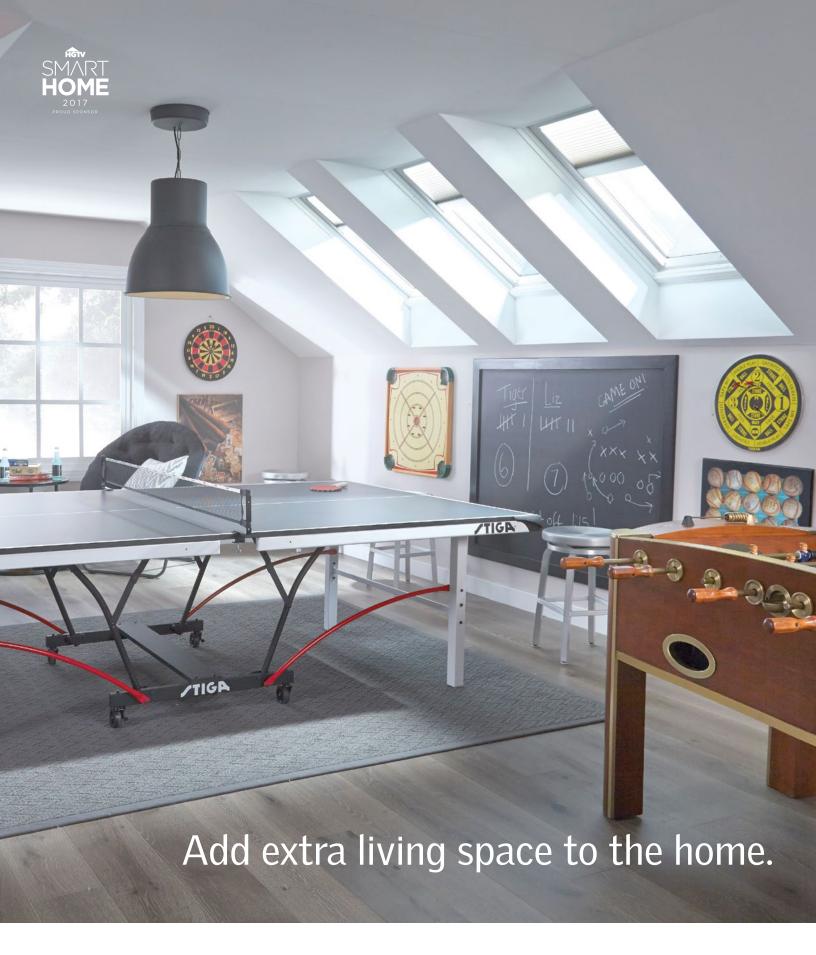

Finishing the bonus room with VELUX roof windows or skylights can add up and offer less cost per square foot for your customers. You will also differentiate yourself from every other builder on the market. And that alone should have things looking up. **Learn more at veluxusa.com.** 