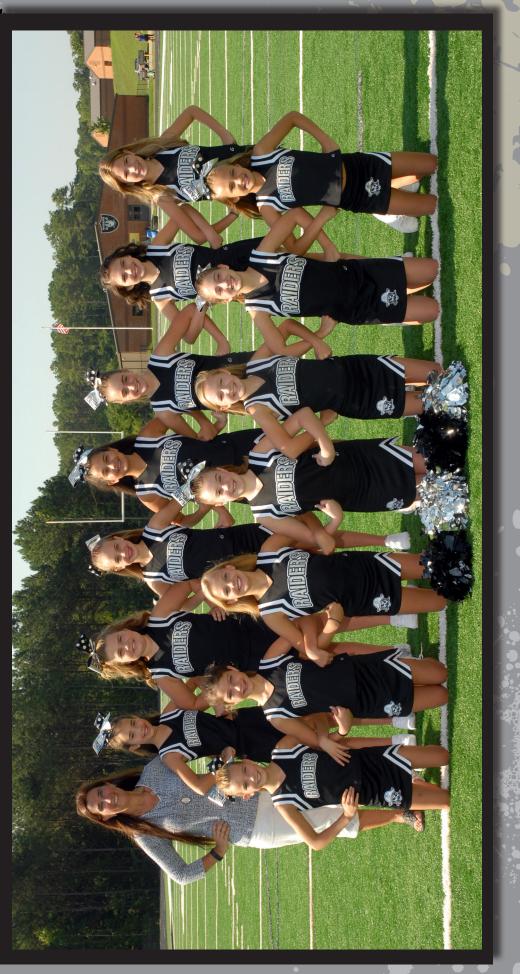

# SUPPORTS THE EAST PAULDING RAIDERS!!

Pictured: Ashlyn Brown, Brooke Prosser, Brooke Watts, Brooklyn Owensby, Cassie Gates, Kyler Paris, Olivia Goodson, Peyton Waddell and Taylor Howell,

We didn't realize we were making memories, we just knew we were having fun.