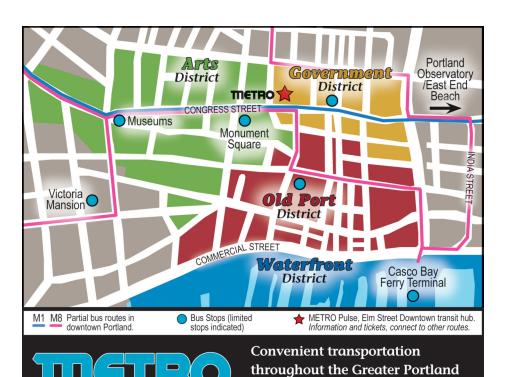

ic blues and jazz, and the atmosphere is casual and laid-back; art lines the walls and old records and record-players invite visitors to wax nostalgic. Local 188, or "local" as it is affectionately referred to by the ...well, locals, epitomizes the rare character of this city's nightlife: there is small-town community here but the décor, the food, the liveliness, hints at big-city life, at a worldliness that is unmistakably urban yet authentically Portland's.

In the peak summer months don't miss the Thursday evening Alive at Five free concert series in Monument Square where you can enjoy popular bands as the summer sun wanes. Use the grid on the opposite page as well as the Free Outdoor events listed on page 52 to help you choose the right entertainment for your night out on the town.





region with connections to Amtrak

Downeaster, Casco Bay Lines,

Portland Jetport and more.

### Air Travel

# PORTLAND INTERNATIONAL JETPORT 2



1001 Westbrook St, Portland, ME 04102 207-874-8877 portlandjetport.org

Maine's largest airport, offering five great airlines with non-stop service to a dozen cities that offer over 200 connections. With convenient flights and competitive airfares, you're on your way.

See ad this pg.

### Train Travel

### **AMTRAK**



800-USA-RAIL amtrak.com

Offers The Downeaster service that operates between Brunswick, ME and Boston's North Station, with easy connections from there to all of Amtrak's Northeast Corridor cities on Northeast Regional or Acela Service.

See ad pg. 44

### AMTRAK DOWNEASTER



100 Thompson's Point Rd, Portland, ME 04102 800-US