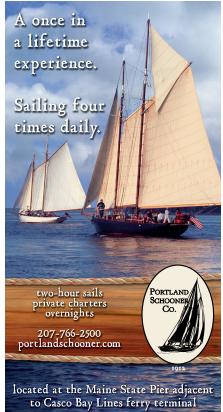

#### PORTLAND SCHOONER CO.

Berth: Maine State Pier 56 Commercial St, Portland, ME 04101  ${\tt 207-766-2500}\ portland schooner.com$ 

"Step aboard the Extroardinary." 2-hr public sails & overnight windjammer cruises aboard the classic wooden schooners, Bagheera (1924) and Wendameen (1912). Private charters available. All ages are welcome. May-Oct. See ad pg. 22