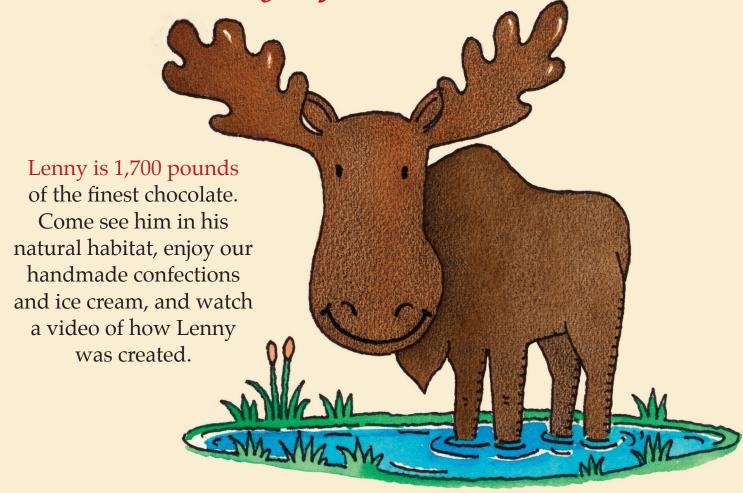

Gardens where children use their imagination for play and discovery, delight in the wonders of nature, and enjoy fun and educational activities.

VISIT LENNY, the world's only life-sized chocolate moose, weighing in at 1,700 pounds, at Len Libby Chocolatier in Scarborough, and indulge in their quality homemade chocolate and candies.