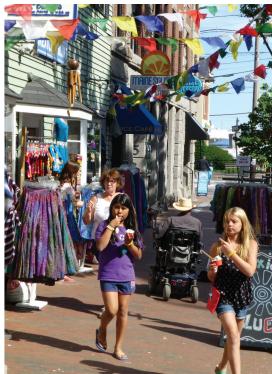

## City Fun, Island HOPPING

No visit to Portland is complete without venturing out to one of the nearby Casco Bay Islands. Dine at a fine Portland restaurant, stay in a comfortable hotel, then get out onto the sparkling waters in a number of fun and affordable ways.

The Casco Bay Lines ferry offers daily trips to seven of the nearby populated islands as well as sunset and moonlight cruises, and a sunrise cruise for early risers.

Peaks Island, a commuter neighborhood of Maine's largest city, is only 15 minutes away but feels like a world apart. Rent bicycles or kayaks, or simply take a leisurely stroll through the lovely town streets lined with gift shops, cafes, and ancient elm trees, which survived the blight due to their secluded island location. Visit the Fifth Maine Regiment Museum, built in 1888 as a memorial and reunion hall for veterans of the 5th Maine Regiment, and now maintained as a Civil War and local history museum. Top off the day with drinks or dinner at the Inn on Peaks Island, a stone's throw from the ferry back to Portland.