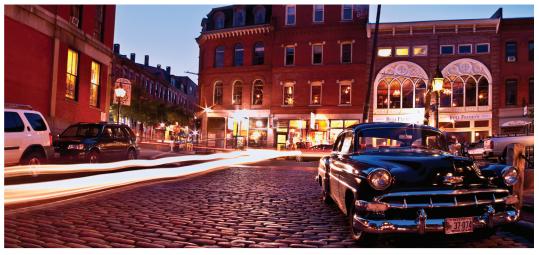

#### **ARCHITECTURE**

With unwavering attention to landmark preservation, Portland has maintained an historic urban landscape with a modern sensibility. The city is replete with fascinating architecture and the means to delve into its past, with guided and self-guided tours of Portland's historic neighborhoods. Although the area was settled in the 1600s, much of the city's historic architecture is Victorian, built after the devastating Fourth-of-July fire of 1866 leveled most of the city. History is also kept alive with museum homes and maritime museums chronicling the emergence of the area from a trading and fishing settlement into one of the nation's most active seaports.

#### 10 Prettiest Cobblestone Streets Across America

Portland's Old Port section of town is known for its authentic cobblestone streets that predate many of its 19th century historical red-brick buildings. Inviting restaurants and upscale boutiques line these picturesque walkways where, in summer, tables fill with diners enjoying the Old World charm of irregular cobbles and Victorian lamps. These rustic pathways transport you back in time as you explore the Portland of today. –USA Today, Oct, 2014