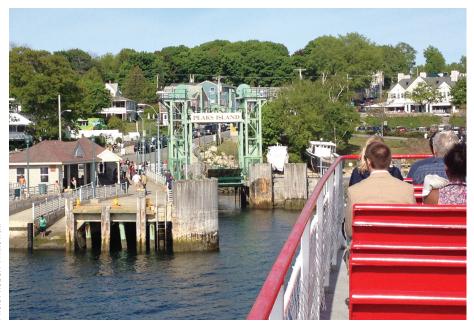

## City Fun, Island HOPPING

No visit to Portland is complete without venturing out to one of the nearby Casco Bay Islands. Dine at a fine Portland restaurant, stay in a comfortable hotel, then get out onto the sparkling waters in a number of fun and affordable ways.

The Casco Bay Lines ferry offers daily trips to seven of the nearby populated islands as well as sunset and moonlight cruises, and a sunrise cruise for early risers.

Peaks Island, a commuter neighborhood of Maine's largest city, is only 15 minutes away but feels like a world apart. Rent bicycles or kayaks, or simply take a leisurely stroll through the lovely town streets lined with gift shops, cafes, and ancient elm trees, which survived the blight due to their secluded island location. Visit the Fifth Maine Regiment Museum, built in 1888 as a memorial and reunion hall for veterans of the 5th Maine Regiment, and now maintained as a Civil War and local history museum. Top off the day with drinks or dinner at the Inn on Peaks Island, a stone's throw from the ferry back to Portland.