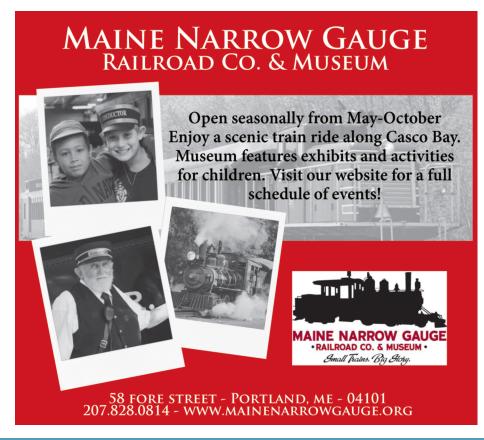

## MAINE NARROW GAUGE RAILROAD COMPANY & MUSEUM

58 Fore St, Portland, ME 04101 207-828-0814 mainenarrowgauge.org

Experience Maine's unique railroad history with a scenic waterfront train ride. Museum features exhibits and activities for children. Open May-October and seasonally for events. See ad pg. 14