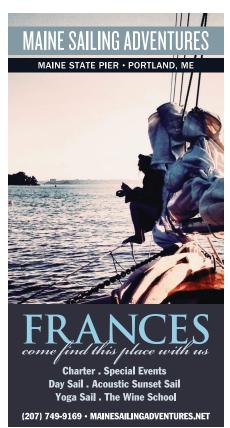

#### MAINE SAILING **ADVENTURES**

3 F8

3 F8

Maine State Pier, Portland, ME 04101 207-749-9169 mainesailingadventures.net

Join us aboard the 74-foot traditional sailing vessel Frances for public day sailing or charter. Weekly special events. Listings online for details and pricing. June-Oct. See ad pg. 17

Looking for an authentic old-fashioned schooner sailing experience? You can enjoy sunset cruises on the bay provided by Maine Sailing Adventures and Portland Schooner Company, both located next to the ferry terminal. For a tasty and educational evening, join sommelier Erica Archer of Wine Wise who offers fine-wine experiences as part of some of the evening schooner excursions. Or take the ferry to Great Diamond Island for a romantic dinner at Diamond's Edge.