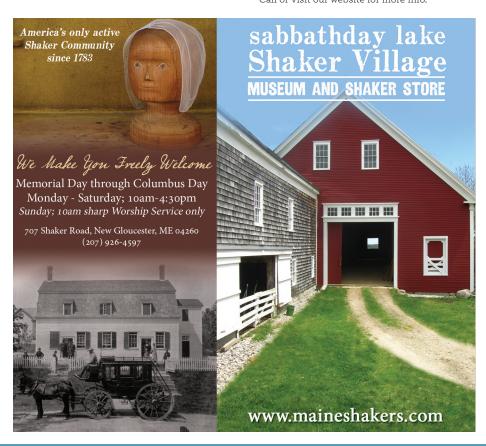

#### SABBATHDAY LAKE SHAKER VILLAGE

Rt 26, 707 Shaker Rd, New Gloucester, ME 04260 207-926-4597 maineshakers.com

Shaker Village has been an active community of Shakers since 1783. Guided tours. Gift shops. Workshops, crafts demonstrations, special events. Member of The Gems of 26. See ad pg. 24