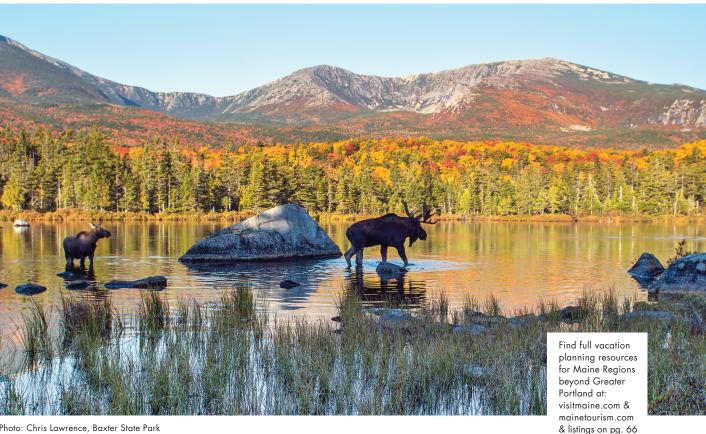

Photo: Chris Lawrence

Wildlife watching has long been an interest of Maine visitors. In Portland you aren't likely to catch a glimpse of

North America's tallest land mammal, the moose, but you can get a close up look at bears, mountain lions, lynx, moose, and other species at Maine Wildlife Park in Gray. The park also has trails where you may encounter free-roaming wildlife. Bird watchers can grab binoculars and head for sanctuaries in Falmouth and Freeport or Baxter Woods right in Portland. Join Odyssey Whale Watch on an expedition to see the awe-inspiring denizens of the sea or charter your own onboard adventure with Casco Bay Custom Charters.