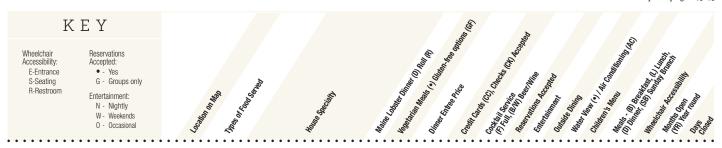

## DINING

Long known for serving the freshest of lobster and seafood, Maine has now gained a national reputation for its innovative restaurants, craft beers, and growing number of award-winning chefs.

Culinary tourists from around the country are making pilgrimages to partake of the creativity of world-class chefs who have settled in the area and shaped an epicure's paradise. The southern Maine region has a startling number of restaurants, but it's their quality not quantity that's got everyone buzzing.

Greater Portland's dining scene targets all personalities and tastes, from sophisticated restaurants to funky, artsy cafes. Breakfast is one of our specialties; early risers can start their day dockside with the fishing crews at Becky's Diner or at the retro Miss Portland Diner. For dinner, enjoy views of Casco Bay from restaurants that line the harbor or soak

up the ambiance of venues tucked away inside beautifully restored historic buildings.

Many of Maine's restaurateurs are proud to be part of the authentic farm-to-table movement and primarily use fish, meat, organic produce, and naturally grown fruit that come from local farmers, fishermen, and suppliers. You can't walk down the street in Portland without bumping into several ways to treat your taste buds, which is why Maine Foodie Tours now offers culinary walking and trolley tours, so you can sample delectable foods while getting a behind-the-scenes look at the craft makers and their industry.