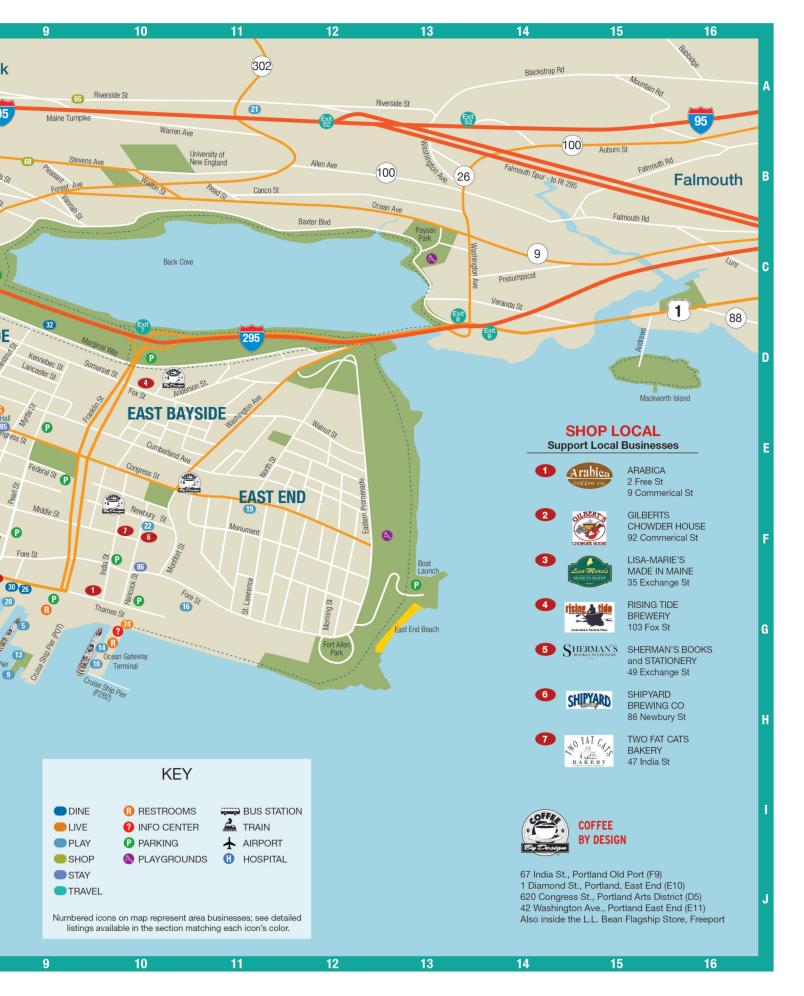

nstitutions. We design and operate solutions to fit your organization's unique needs and provide a great rider experience.

### Parking

### GATEWAY GARAGE STANDARD PARKING

3 D6

181 High St, Portland, ME 04101 207-761-1568 standardparking.com

Conveniently located in Portland's Arts District, just steps away from many popular destinations; Portland Stage, the State Theater, Portland Museum of Art, Maine College of Art and the Cross Insurance Arena.

### OCEAN GATEWAY GARAGE STANDARD PARKING

**3** F<sub>10</sub>

167 Fore St, Portland, ME 04101 207-772-6327 oceangatewaygarage.com

Fully automated parking facility. Convenient waterfront parking next door to the Marriott Residence Inn. Short walk to Casco Bay, and Portland's Historic Old Port. Monthly and daily parking available.











# FESTIVALS & SPECIAL **EVENTS 2015**

### MAY 30

WOLFE'S NECK FARM SPRING FESTIVAL

Agricultural demonstrations, music, haywagon rides, children's activities. Freeport, 865-4469

### JUNE 5-7

PADDLESPORTS WEEKEND

Get on the water with free boat demos at our scenic paddling center, guided courses and tours with L.L.Bean's Outdoor Discovery Schools. *llbean.com/Freeport*.

### JUNE 12-14

OLD PORT FESTIVAL

Crafts and food booths, children's activities. music & live entertainment. Old Port, Portland, 772-6828

### JUNE 21-27

WINDJAMMER DAYS FESTIVAL

A week of family fun at Boothbay Harbor's waterfront festival, 504-0242

### JUNE 24-27

MAINE FESTIVAL OF AMERICAN MUSIC

Music by the Shakers & American composers at Sabbathday Lake Shaker Village, New Gloucester, 926-4597

### JUNE 25-