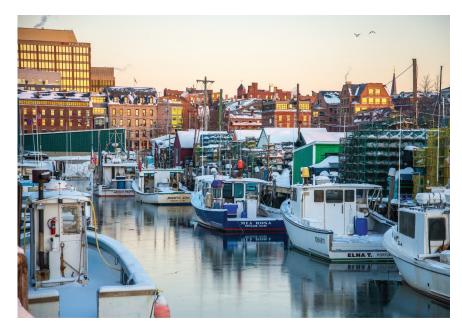

#### WATERFRONT

Jutting out into island-studded Casco Bay, this region offers some of the best water access to islands, lighthouses, beaches, and historic forts in Maine. Greater Portland is home to seven lighthouses, those silent testaments to Maine's enduring connection to the sea and a favorite of photographers from around the world. On a stroll through the Old Port, one of the country's most successful warehouse revitalization efforts, you'll hear the squall of gulls and the low moan of bell buoys while you smell the salt brine that wafts off the bay. Portland's waterfront is still very much a working port, an integral and thriving part of the local economy, which is one of the authentic aspects that visitors find so appealing. In Portland, you're never far from the sea and its changeable influences.

Both surrounding and within Portland, parks and preserves allow access to the tranquil natural beauty that Maine is renowned for. Seascapes abound, from the sandy beaches of Cape Elizabeth and Scarborough to the leafy trail vistas of Wolfe's Neck Woods State Park in Freeport. Across the harbor from Portland, Bug Light Park offers an unimpeded view of the city's skyline and the harbor's many watercraft, while the granite breakwater at Spring Point Ledge Lighthouse literally takes you out onto the bay.