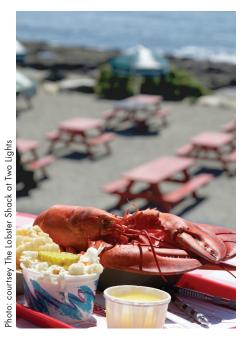

#### 13 Greatest Destination Food Towns in America

Dining in Portland you will experience traditional entrées that speak to the culture of Maine but also cuisine aimed at a more adventurous palate. Wake up to the smell of coffee brewing on the corner of every block, grab lunch fresh from the sea at a local lobster shack, and splurge on a three-course dinner at a creative contemporary restaurant overlooking the water. Wind down with a tasting of beers from local breweries, or treat yourself to ice cream or gelato at one of the parlors offering unique Maine flavors like lobster claw, maple walnut, or blueberry sorbet. If you want to experience a variety of delicious local cuisine made with only the freshest of ingredients, Portland is the place to be. -The Huffington Post, Nov, 2014