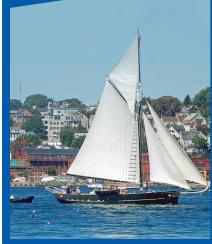

#### PORTLAND SCHOONER CO.

Berth: Maine State Pier 56 Commercial St, Portland, ME 04101  ${\tt 207-766-2500}\ portland schooner.com$ 

"Step aboard the Extroardinary." 2-hr public sails & overnight windjammer cruises aboard the classic wooden schooners, Bagheera (1924) and Wendameen (1912). Private charters available. All ages are welcome. May-Oct. See ad pg. 22