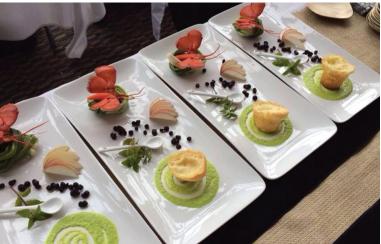

## DINING

Long known for serving the freshest of lobster and seafood, Maine has now gained a national reputation for its innovative restaurants, craft beers, and growing number of award-winning chefs.

Culinary tourists from around the country are making pilgrimages to partake of the creativity of world-class chefs who have settled in the area and shaped an epicure's paradise. The southern Maine region has a startling number of restaurants, but it's their quality not quantity that's got everyone buzzing.

Greater Portland's dining scene targets all personalities and tastes, from sophisticated restaurants to funky, artsy cafes. Breakfast is one of our specialties; early risers can start their day dockside with the fishing crews at Becky's Diner or at the retro Miss Portland Diner. For dinner, enjoy views of Casco Bay from restaurants that line the harbor or soak

up the ambiance of venues tucked away inside beautifully restored historic buildings.

Many of Maine's restaurateurs are proud to be part of the authentic farm-to-table movement and primarily use fish, meat, organic produce, and naturally grown fruit that come from local farmers, fishermen, and suppliers. You can't walk down the street in Portland without bumping into several ways to treat your taste buds, which is why Maine Foodie Tours now offers culinary walking and trolley tours, so you can sample delectable foods while getting a behind-the-scenes look at the craft makers and their industry.