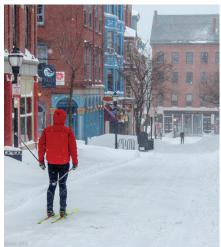

## Winter's REWARDS

Mainers have figured out how to pack the coldest months of the year with a warming cheer and so many ways to get out and blast away the chill!

One of the first ways to add seasonal charm to your visit is to take a horse and carriage ride in the Old Port with carolers on street corners and museum homes all dressed up for the holidays. Then visit the North Pole with a ride along the waterfront on the Polar Express. Bundle up and grab a hot chocolate or cup of joe from one of our many local coffee shops as you view the historic beauty of Portland's Victorian legacy.

If you're itching to get moving, join Portland residents for some urban

skiing. The Eastern Promenade and Green Belt trails cater to runners and walkers, cyclists and skateboarders in the warmer weather and, alternately, fans of cross-country skiing and snowshoeing in the winter. On particularly snowy days don't be surprised if you see errant skiers forgoing the trails and instead taking to the streets. Downhill skiers can find solace at one of Maine's many ski mountains like Sunday River in Bethel and Shawnee Peak in Bridgton.