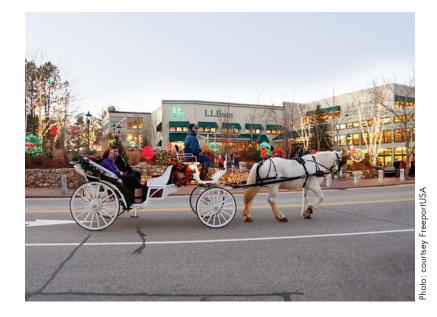

## Winter's REWARDS

Mainers have figured out how to pack the coldest months of the year with a warming cheer and so many ways to get out and blast away the chill!

One of the first ways to add seasonal charm to your visit is to take a horse and carriage ride in the Old Port with carolers on street corners and museum homes all dressed up for the holidays. Then visit the North Pole with a ride along the waterfront on the Polar Express. Bundle up and grab a hot chocolate or cup of joe from one of our many local coffee shops as you view the historic beauty of Portland's Victorian legacy.