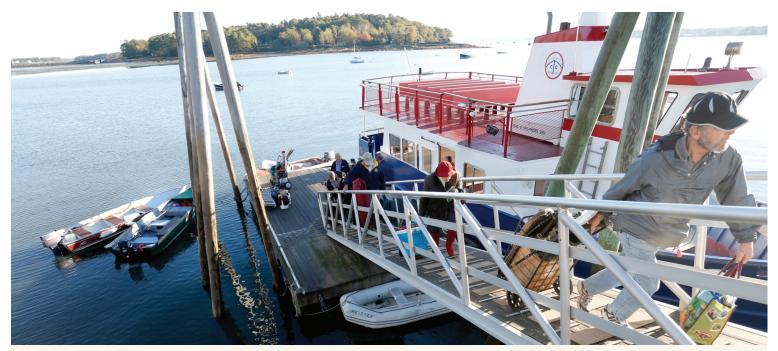

## City Fun, Island HOPPING

No visit to Portland is complete without venturing out to one of the nearby Casco Bay Islands. Dine at a fine Portland restaurant, stay in a comfortable hotel, then get out onto the sparkling waters in a number of fun and affordable ways.

The Casco Bay Lines ferry offers daily trips to seven of the nearby populated islands as well as sunset and moonlight cruises, and a sunrise cruise for early risers.

Peaks Island, a commuter neighborhood of Maine's largest city, is only 15 minutes away but feels like a world apart. Rent bicycles or kayaks, or simply take a leisurely stroll through the lovely town streets lined with gift shops, cafes, and ancient elm trees, which survived the blight due to their secluded island location. Visit the Fifth Maine Regiment Museum, built in 1888 as a memorial and reunion hall for veterans of the 5th Maine Regiment, and now maintained as a Civil War and local history museum. Top off the day with drinks or dinner at the Inn on Peaks Island, a stone's throw from the ferry back to Portland.

Chebeague, the largest of the Casco Bay islands, can be reached by a leisurely 1  $^1\!\!\!/$ 

hour ferry ride from Portland or a 15 minute jaunt from nearby Yarmouth. The island contains many Greek Revival homes that were built by the "stone sloopers," men whose ships carried granite for many of the nation's most spectacular monuments and churches. Play a round of golf on the nine-hole golf course and have lunch at the Chebeague Island Inn, which offers great food and a spectacular panoramic porch view of the ocean.

Looking for an authentic old-fashioned schooner sailing experience? You can enjoy sunset cruises on the bay provided by Maine Sailing Adventures and Portland Schooner Company, both located next to the ferry terminal. For a tasty and educational evening, join sommelier Erica Archer of Wine Wise who offers fine-wine experiences as part of some of the evening schooner excursions. Or take the ferry to Great Diamond Island for a romantic dinner at Diamond's Edge.

And for a great family excursion, head up to South Freeport for a trip with Captain Tom Ring on Atlantic Seal Cruises, bound for nearby Eagle Island. Eagle Island was the summer home of Admiral Robert E. Peary, the first man to reach the North Pole. The magnificent home has ocean views on all sides, lovely indigenous flower gardens, and is filled with Peary's belongings. Captain Tom will show you seals playing on nearby rock outcroppings and even pull a lobster trap or two on the way back.