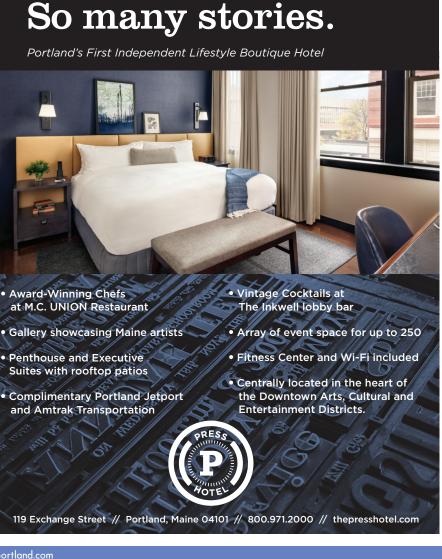

# Portland, Maine Inn Side & Out.

HOLIDAY INN

88 SPRING ST., PORTLAND, ME 04101

- By the Bay specials & packages for fun & affordable escapes
- Unobstructed panoramas of Portland harbor and skyline
- Large indoor pool and fitness center
- Surrounded by cultural attractions
- Walk to world-class restaurants
- Close to Old Port shopping
- Courtesy shuttle available
- Family Owned& Operated