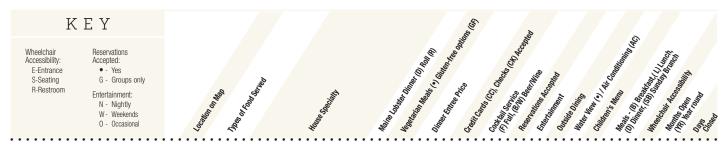

## DINING

Long known for serving the freshest of lobster and seafood, Maine has now gained a national reputation for its innovative restaurants, craft beers, and growing number of award-winning chefs.

Culinary tourists from around the country are making pilgrimages to partake of the creativity of world-class chefs who have settled in the area and shaped an epicure's paradise. The southern Maine region has a startling number of restaurants, but it's their quality not quantity that's got everyone buzzing.

Greater Portland's dining scene targets all personalities and tastes, from sophisticated restaurants to funky, artsy cafes. Breakfast is one of our specialties; early risers can start their day dockside with the fishing crews at Becky's Diner or at the retro Miss Portland Diner. For dinner, enjoy views of Casco Bay from restaurants that line the harbor or soak

up the ambiance of venues tucked away inside beautifully restored historic buildings.

Many of Maine's restaurateurs are proud to be part of the authentic farm-to-table movement and primarily use fish, meat, organic produce, and naturally grown fruit that come from local farmers, fishermen, and suppliers. You can't walk down the street in Portland without bumping into several ways to treat your taste buds, which is why Maine Foodie Tours now offers culinary walking and trolley tours, so you can sample delectable foods while getting a behind-the-scenes look at the craft makers and their industry.