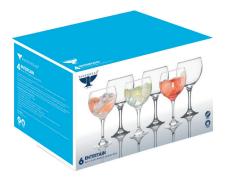

# Entertain Gin Balloons

The contemporary, oversized Entrertain Gin Balloon glasses are made from durable, quality glass ideal for presenting an array of cocktail creations.

## **NEW LARGER SIZE**

### ENTERTAIN SET OF 2 GIN BALLOON GLASSES 65CL

Giftbox 0041.630

CTN 6

#### ENTERTAIN SET OF 6 GIN BALLOON GLASSES 65CL

Giftbox 0041.631

CTN 4

### ENTERTAIN SET OF 6 FOR 4 GIN BALLOON GLASSES 65CL

Giftbox

0041.632 CTN 4

26-32 Spitfire Road, Triumph Trading Park, Speke Hall Road, Liverpool, L24 9BF, England Telephone: +44 (0)151 486 1888 Fax: T+44 (0)151 486 1467 Email: sales@rayware.co.uk www.rayenhead.co.uk Order Online: www.rayware-trade.co.uk