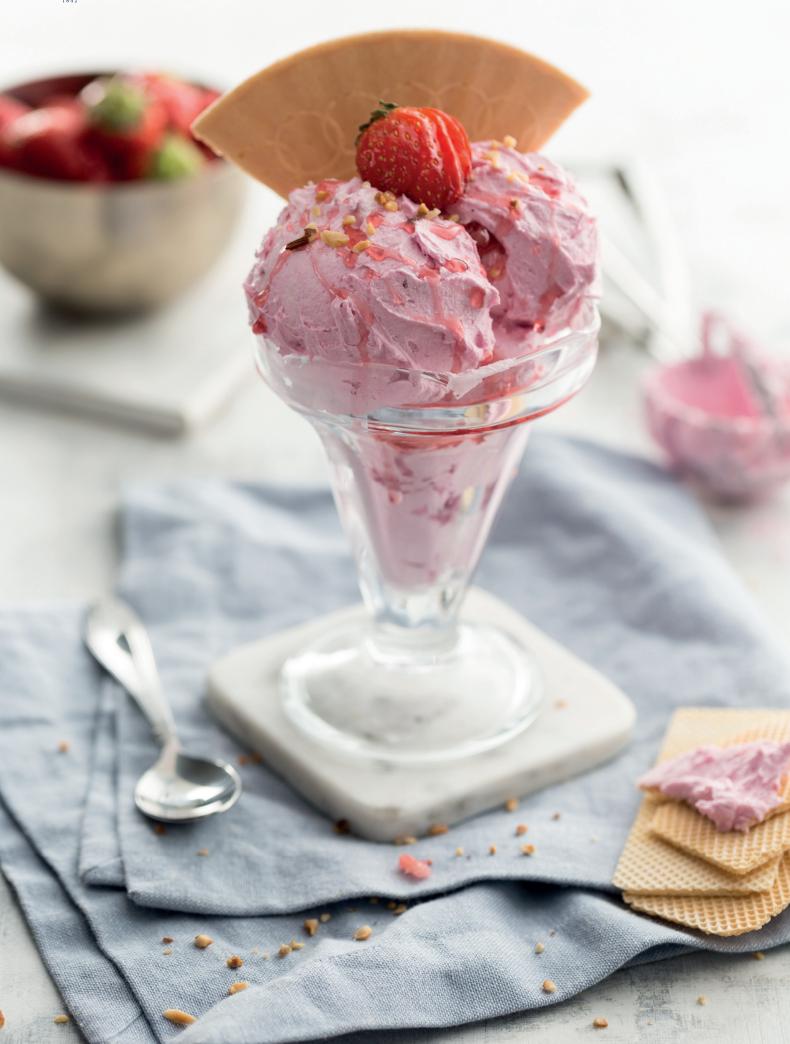

# Essentials Flared Sundae Dishes

All sweet treats deserve to be served up in the Essentials sundae dishes.

These sundae dishes are ideal for showcasing your favourite indulgent ice creams and creative desserts.