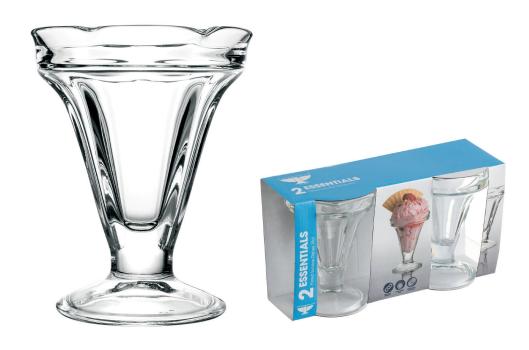

# Essentials Flared Sundae Dishes

All sweet treats deserve to be served up in the Essentials sundae dishes.

These sundae dishes are ideal for showcasing your favourite indulgent ice creams and creative desserts.

ESSENTIALS SET OF 2 FLARED SUNDAE DISHES 19CL

Sleeve 0040.887 CTN 12 ESSENTIALS
FLARED SUNDAE DISHES 19CL

Label 0040.888 CTN 12