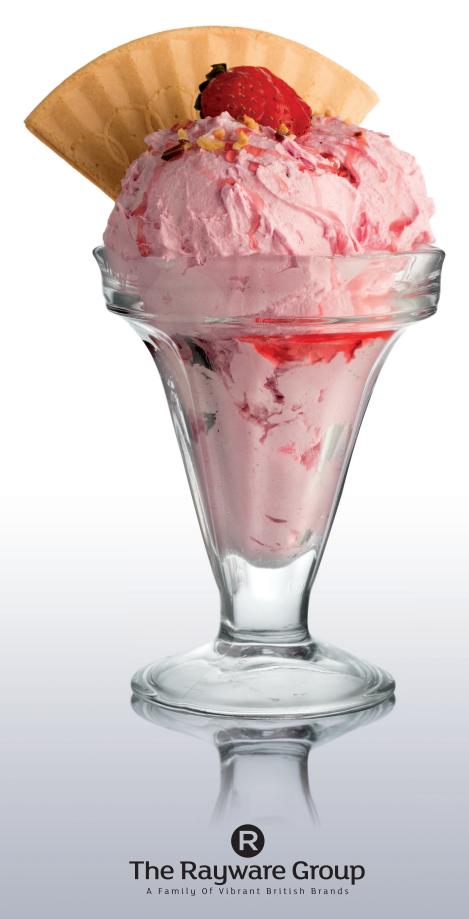

# Essentials Flared Sundae Dishes

All sweet treats deserve to be served up in the Essentials sundae dishes.

These sundae dishes are ideal for showcasing your favourite indulgent ice creams and creative desserts.

ESSENTIALS SET OF 2 FLARED SUNDAE DISHES 19CL

Sleeve 0040.887 CTN 12 ESSENTIALS
FLARED SUNDAE DISHES 19CL

Label 0040.888 CTN 12