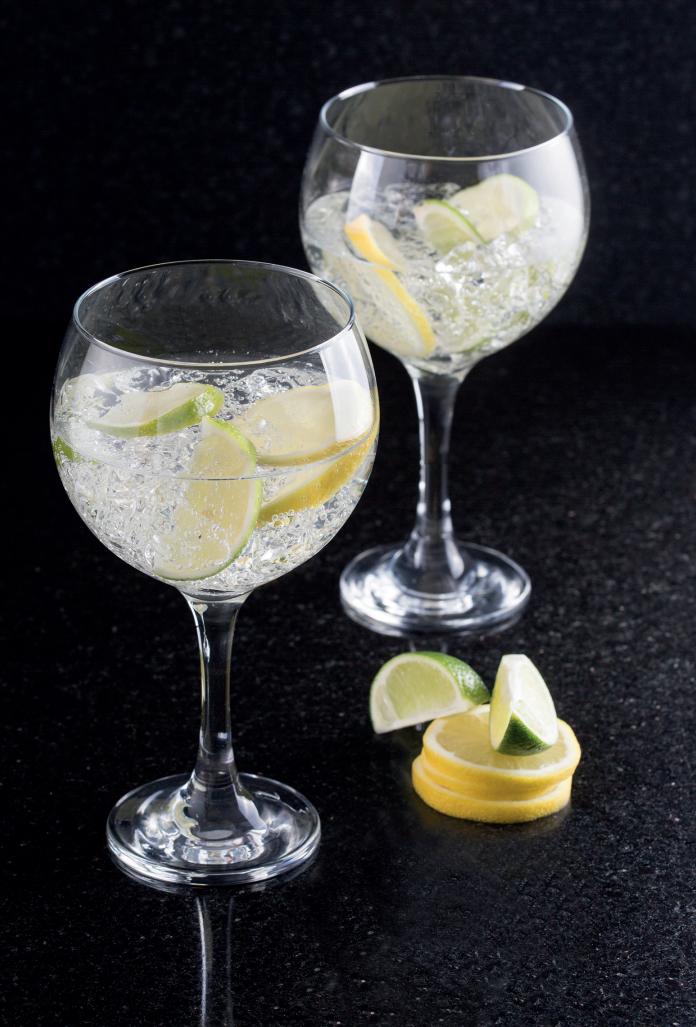

# Entertain Gin Balloons

The contemporary, oversized Entrertain Gin Balloon glasses are made from durable, quality glass ideal for presenting an array of cocktail creations.