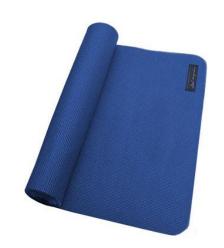

# **ZENZATION YOGAMAT BLUE**

Premium 1/4" Yoga Mat (Blue) is a studio & gym grade quality and extra thick at 6.5mm for comfort.

\$25.49

Touches Of Distinction.com

Touches Of Distinction.com