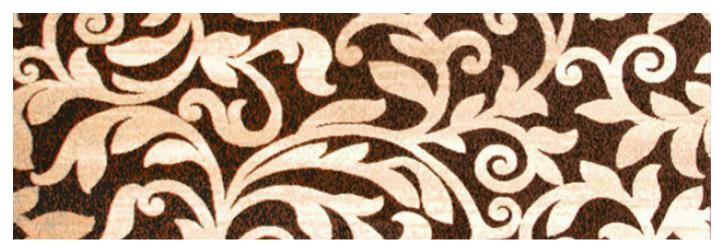

# NAMUR CONTEMPORARY AREA RUG, BROWN FLORAL PATTERN

The Namur Collection Is A Value-Oriented Line Of Products Created With Design And Color Trends In Mind. This Area Rug Is Machine Woven Using Olefin Yarn, Backed With A Sturdy Jute Backing, And Constructed From Highly Durable, Stain- And Shed-Resistant Material. It Is Suitable For Just About Any Type Of Home.