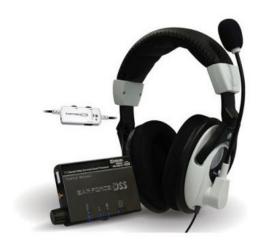

#### **TURTLE BEACH EAR FORCE**

Turtle Beach Ear Force DX11 - 7.1 Dolby Surround Sound Headset.

\$86.99