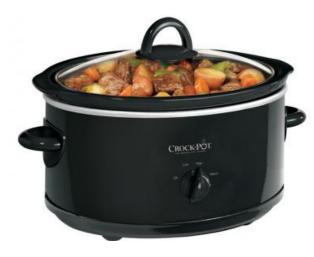

# 7 QT. SLOW COOKER CROCK-POT

Satisfy 6-7 hungry people with the touch a button!

\$24.99