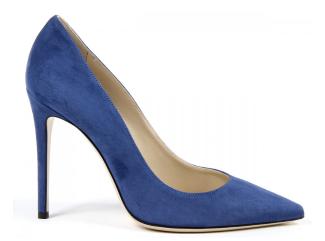

## ANDREW CHARLES BY ANDY HILFIGER WOMENS PUMP BLUE AUSTIN

Details: 3103079 CAMOSCIO BLU CHIARO - Color: Blue - Composition: 100% SUEDE LEATHER - Sole: 100% CALF LEATHER - Heel: 10.5 cm - Made: ITALY - Shipped from Italy and delivered in 3 days.

\$486.41