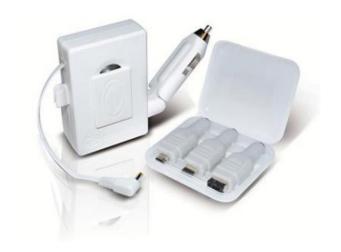

## RETRACTABLE AC/DC CHARGER

Recharge and play your favorite handheld game on the road or at home.

\$7.99