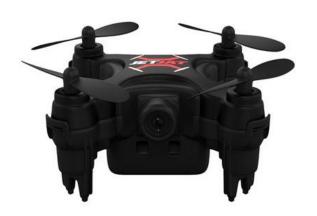

# **JETJAT ULTRA DRONE**

Commercial Grade Features Like Auto Take -Off, Auto \$117.00 Landing And Auto Hover.