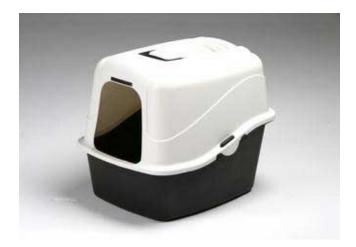

#### LITTER PAN HOODED LARGE

Raised-back pan contains litter scatter & spray, wide entrance with lower front for easy entrance & exit.