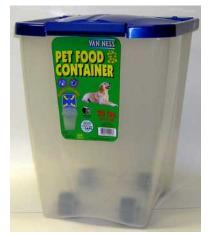

#### PET FOOD CONTAINER 25LB

Fresh-tite seal ensures your pets' food will stay fresh longer reducing spoilage due to pests and moisture.