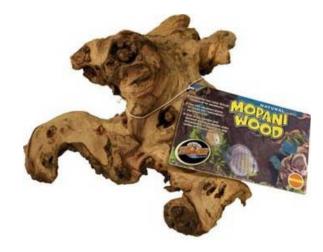

#### ZOOMED MOPANI WOOD MEDIUM

A beautiful two color African hardwood for aquarium and terrariums.

www.petproductsclub.com | Copyright © 2017, All Rights Reserved.