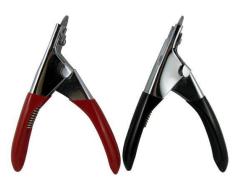

#### CATS AND DOGS CLAW CLIPPER

For regular trimming of your cat and dog claws.