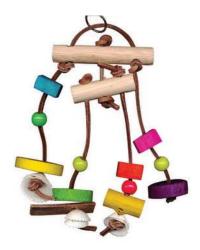

#### **BODACIOUS BITES BUFFET**

Bodacious Bites are an ideal beak exercise toy comprised of solid natural hardwood strung together. \$6.30