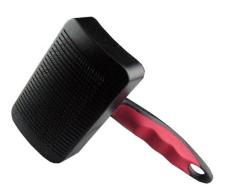

#### PET MASSAGE BRUSH

This pet (cats and dogs) massage brush is designed to make your pet feel relazed and comfortable.