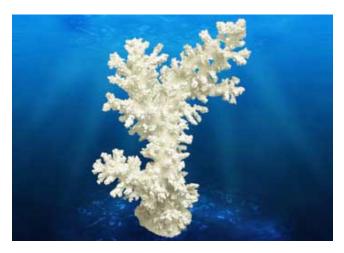

#### **CORAL REPLICA - BRANCH CORAL** \$14.05

Zoo Med Eco Earth, a compressed coconut fiber expandable substrate that can be safely composted.