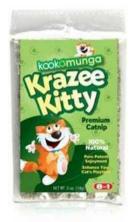

#### DOG CAT HAIR CLIPPER

Pet electric clipper with special thick titanium bottom knife and ceramic knife, sharp and durable.

KOOKA CATNIP-.50Z

Kookamunga pop-off-the-shelf products are made with premium quality catnip.