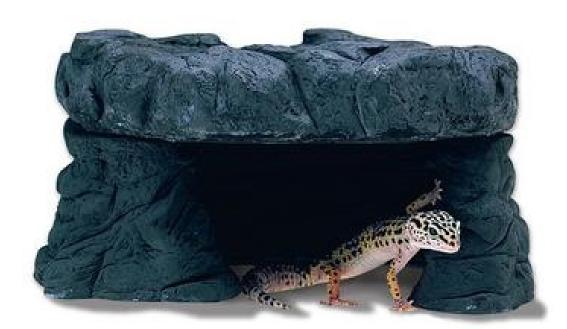

#### **ZOOMED REPTIHEAT CAVE**

Designed to provide a secure, heated hiding place for all small lizards and snakes. The top of the cave is heated with elements projecting heat both upward and downward into the cave. As your reptile grows, the top can be removed and used as a rock heater! Available in two colors: Santa Fe Red or Quarry Stone Gray.

### \$28.35