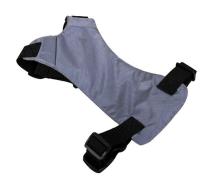

#### DOG CAR VEST HARNESS

Any seat belt can go through the harness back, functions as an auto or walking harness.