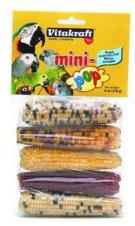

#### VITAKRAFT BIRD MINI POPCORN

aunananan

A special snack for all caged birds containing all natural minerals and other nutrients.

\$4.20