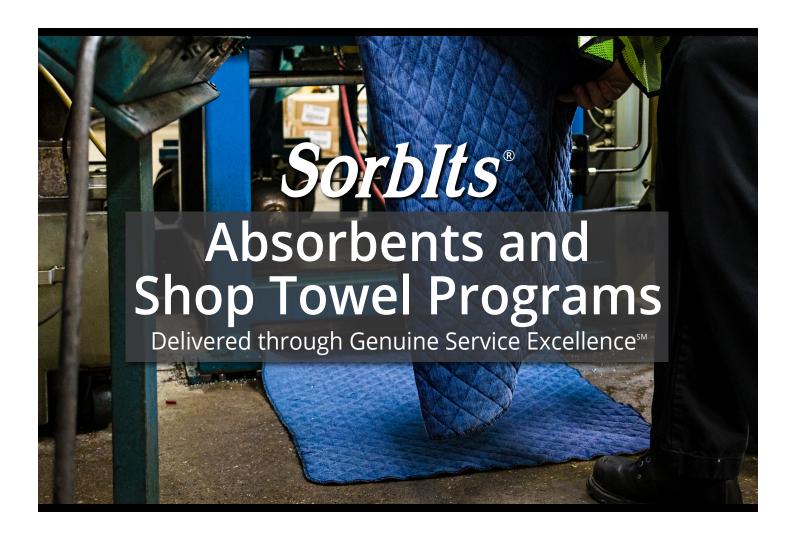

prepared for

ITU AbsorbTech is one of the largest **family-owned** industrial laundry service companies. We help facilities **eliminate waste streams & support safety goals** with reuse programs including towels, absorbents, garments, & industrial safety mats.

#### You use Sorbits® Absorbents & Ultras™ Towels

Absorbs synthetic oils, hydraulic fluids, solvents, process fluids.