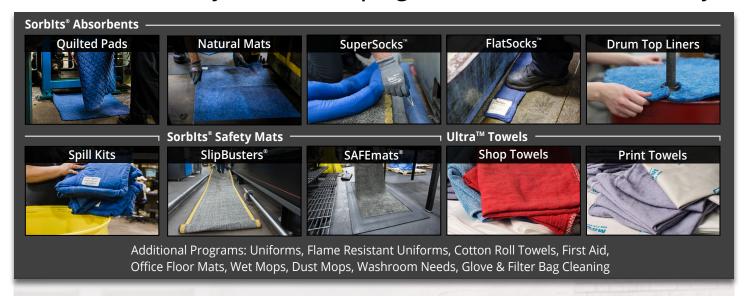

#### You use Sorbits® Absorbents & Ultras™ Towels

Absorbs synthetic oils, hydraulic fluids, solvents, process fluids.

#### We pick-up & deliver

We pick up soiled & deliver clean Sorblts<sup>®</sup> & Ultras<sup>™</sup> to specific work stations or storage areas on a dependable schedule.