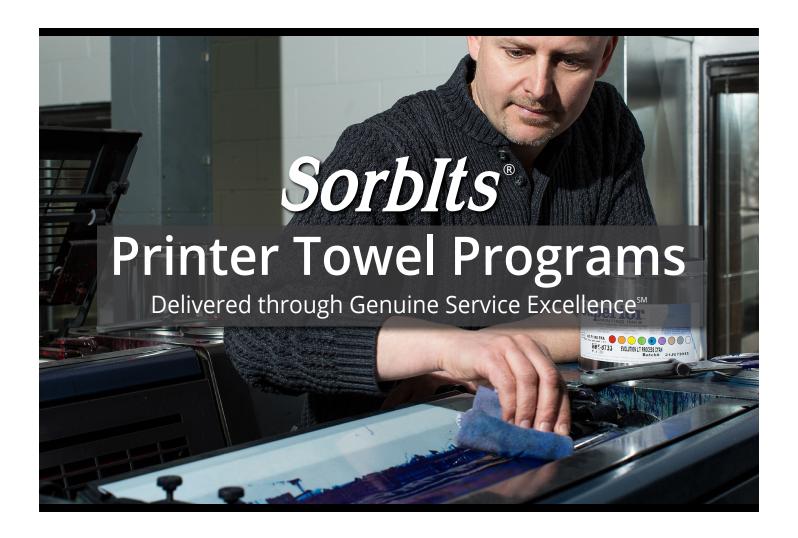

Ultra<sup>™</sup> Printer Towels are the better choice for the graphics industry. Compare our towels to alternatives. We are confident you'll find them the best in the industry.

A Genuine Service Excellence team will monitor your budget and manage your program completely.

# You use the printer towels Use for wiping inks and solvents.