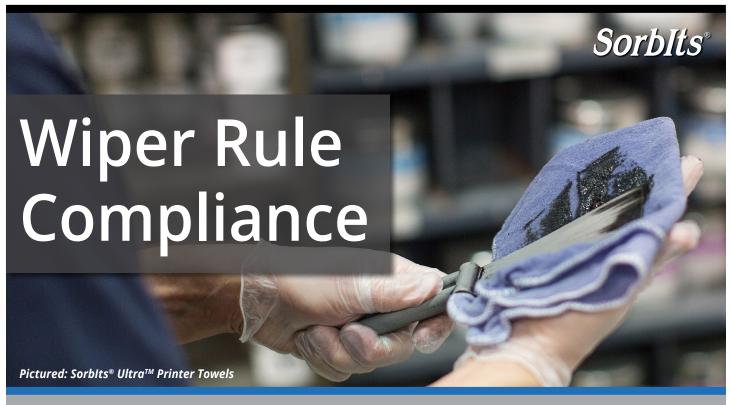

### Our programs are compliant with the EPA Wiper Rule

The EPA issued a final rule that modified the hazardous waste management regulations for solvent-contaminated wipes. The "Wiper Rule" outlines new standards for how to store, manage and transport solvent-contaminated wipes.

We help our customers comply with this rule by:

- Providing removable labels for customers to place on transportation containers for solvent-contaminated wipes.
- Making changes to storage containers to ensure they are sealed and labeled according to the standard.
- Implementing strict checks, as no free liquids can be accepted for transportation.
- Solvent recovery and waste reduction certificates to reinforce corporate sustainability efforts.

Visit **ITUAbsorbTech.com/epa-wiper-rule-compliance** for more information on how our programs can help your facility comply with the EPA standard.