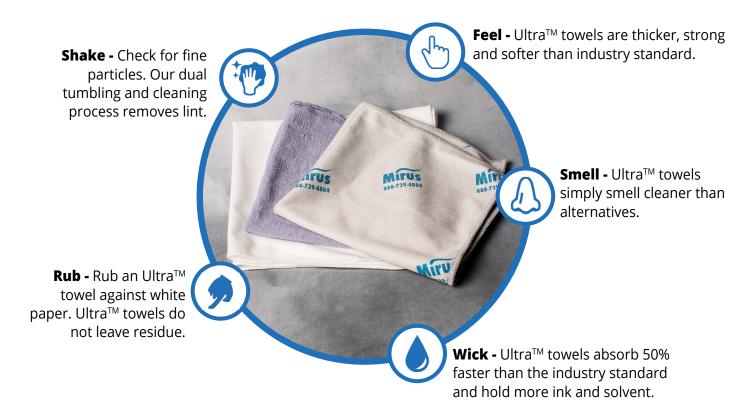

Ultra<sup>™</sup> Printer Towels are the better choice for the graphics industry. Compare our towels to alternatives. We are confident you'll find them the best in the industry.

A Genuine Service Excellence team will monitor your budget and manage your program completely.

Compare our products, processing and service to alternatives. We are confident you'll find our programs the **best** in the industry.