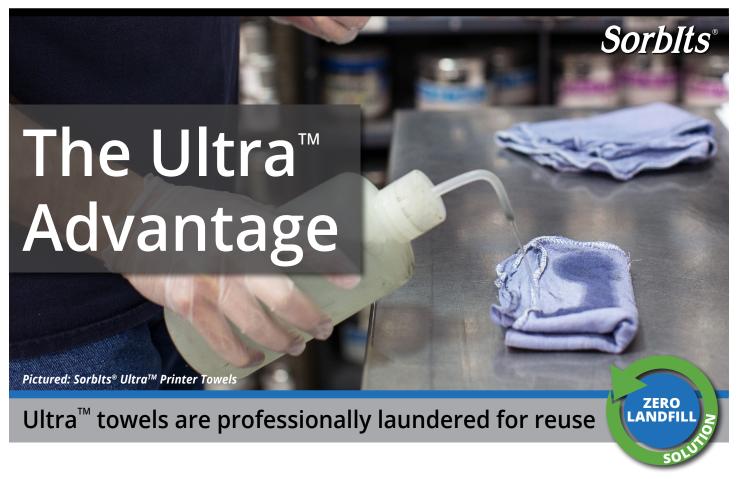

Ultra<sup>™</sup> Printer Towels are the better choice for the graphics industry. Compare our towels to alternatives. We are confident you'll find them the best in the industry.

A Genuine Service Excellence team will monitor your budget and manage your program completely.

# You use the printer towels Use for wiping inks and solvents.