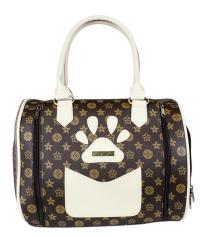

### VERSAILLES DOG CARRIER

Have an divinely upscale trip with the fashionable and functional Versailles Dog Carrier in Brown!

\$90.50

PET AIRLINE CARRY ON

Our East Side Collection® On-The-Go Carry-On Bags are a durable, reliable option for including pets