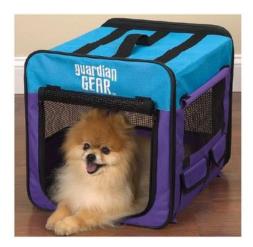

#### **GUARDIAN GEAR COLLAPSIBLE CRATE**

Durable, water-resistant, and easy to clean, our Guardian Gear™ Collapsible Crates...