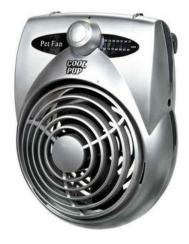

### COOL PUP PET CRATE FAN

Have your pet travel in comfort with the Cool Pup Pet Crate Fan to bring a breeze.