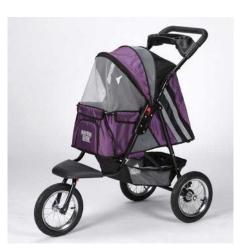

#### SPRINTER EXT II DOG STROLLER \$317.54

Go jogging with this sporty dog stroller with air-filled tires that provides a smooth, even ride on any terrain.

www.dogtravelingsupplies.com | Copyrighted 2017 All Rights Reserved.