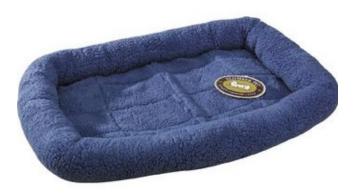

### SLUMBER PET SHERPA BED

Unique bumper-style crate mat of Slumber Pet<sup>™</sup> Sherpa Beds combines thick sherpa and bumper-style