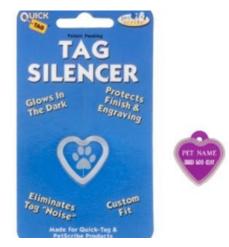

### HEART PET TAG SILENCER

Give your tags silence with the Heart Pet Tag Silencer for the Engravable Pet I.D. Tag!

\$5.50