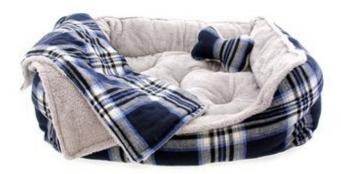

### **BLUE PLAID DOG BED**

Make your beloved pup comfortable with the Blue Plaid Dog Bed with Bone and Blanket!