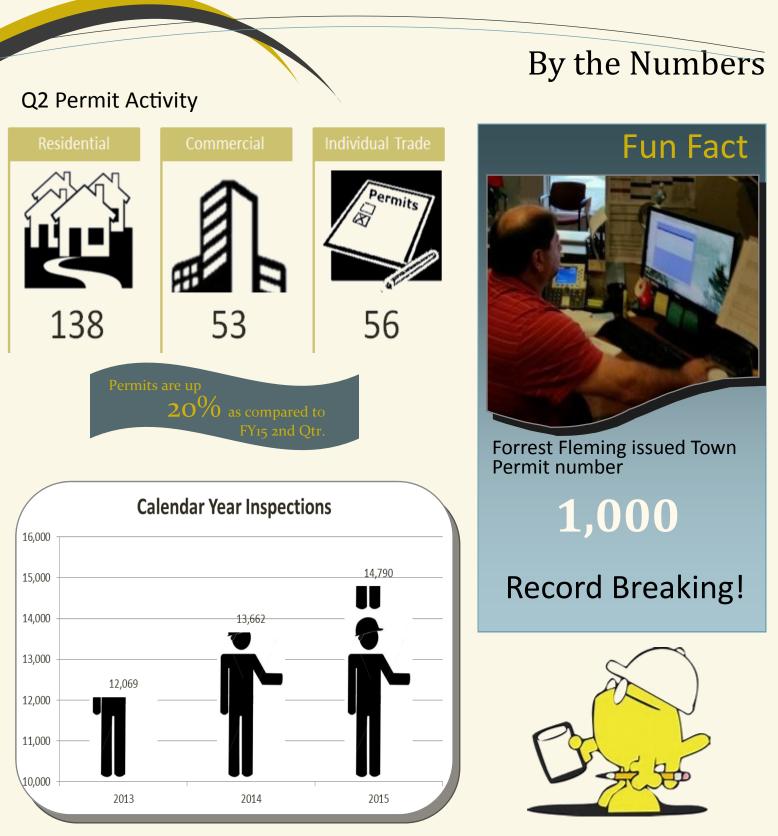

Rich Cappola, was invited to the NC Dept. of Environmental Quality (NC DEQ) by Secretary Donald R. van der Vaart to discuss legislative action that affects the Town of Morrisville's Stormwater program. He currently serves as Vice President of the Stormwater Association of NC—soon to be President this Spring.



#### Stormwater Retrofits Fire Station #2

Substantially complete! Project eliminates flooding issues, improves drainage systems & converts front parking area into a Permeable Pavement BMP.



Levi Henry Jr., Engineering Technician became Morrisville's 1st "Road Scholar" - completing the NC Local Technical Assistance Program (NC LTAP) in December 2015.

(Administered by the Institute for Transportation Research & Education at NC State.)

# **DEVELOPMENT SERVICES**

## INSPECTIONS



# ADMINISTRATION TOWN CLERK & PIO



- Product Demos in Progress
- Goal is to provide better & easier access

to Town Council action items

Fun Fact Meeting agendas & minutes are always available through our website. You can listen to past meeting too!



## **Community Involvement**

### **Social Networks**

| Town of Morrisville | 1,678 | 3,031 |  |
|---------------------|-------|-------|--|
| Parks & Recreation  | 1,652 | 638   |  |
| Morrisville/Police  | 557   | 77    |  |
| Morrisville/Fire &  | 912   | 20    |  |
| Rescue              |       |       |  |





Implemented in 2005. Morrisville 101 now has a total of 166 graduates. Photo (Left to Right) Sunandan Kulkarni, Craig Groce, Erin Hudson, Cabrera, Mark Elena Edwards, Raju Nadimpalli, Mayor Stohlman (not a graduate), Sanjay