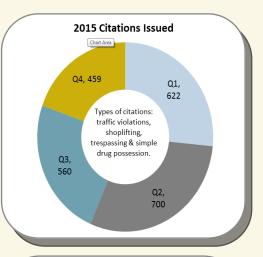

uting firearm safety kits and literature to residents in our community.





Police officers hosted and participated in 22 various community service events throughout town. Examples like HOA Neighborhood meetings, Vacation Watch, Crime Stoppers & Police Academy.

Did You Know Series Police Topic Series offered to citizens & town employees. This quarter we held sessions on Human Trafficking and Active Shooter situations. They were a hit!





Lock-Down Drill - Exercises were conducted at Cedar Fork Elementary & Sterling Montessori Schools. Patrol officers &Investigators along with Wake County School Security (Cedar Fork only) & students were all active participants.

Our Community Services Officer, Adrian Barsotti, can help with any community service event -abarsotti@townofmorrisville.org





|     | FY 201   | L5 Traffic | Crash Re | ports File | d |
|-----|----------|------------|----------|------------|---|
| 200 |          | 179        |          | 181        |   |
| 180 |          |            | 165      |            |   |
| 160 | 149      |            |          |            |   |
| 140 | <u> </u> |            | <b>*</b> | <b>*</b>   |   |
| 120 |          |            |          |            |   |
| 100 |          |            |          |            |   |
| 80  |          |            |          |            |   |
| 60  |          |            |          |            |   |
| 40  |          | <b>*</b>   |          |            |   |
| 20  |          |            |          |            |   |
| 0   |          |            |          |            |   |
|     | Q1