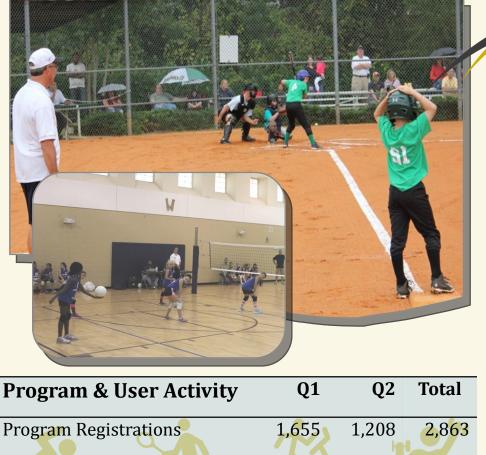

### **Recreation Programs**

Youth **SPORTS** Report

Falls Sports Programs had a total of 56 teams participating in soccer, baseball and volleyball leagues that ended in October. The volunteers in these programs provided about 1,800 hours of instruction & guidance to the youth in these leagues. Register online or contact Parks Admin Offices at 919-463-7110.

10,533 21,581

\* This number does not include participants in registered programs held at the facility such as swim lessons or martial arts classes that meet on a set schedule.

11,048

MAFC User Visits\*