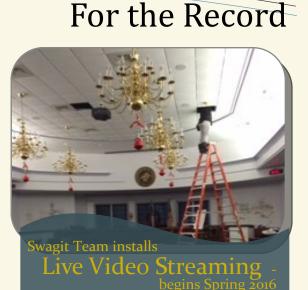

## **Completed Projects Q2**

- ☑Managed Print Services Phase 1 & 2 Rework environment & agreement
- ☑Added Disaster Recovery Redundant Circuit
- ☑Implemented backup Cisco Firewalls and fail over VPN connectivity
- ☑New Windows 2012 Domain Controller Servers, Upgrade Active Directory
- ☑Video implementation Council Chambers