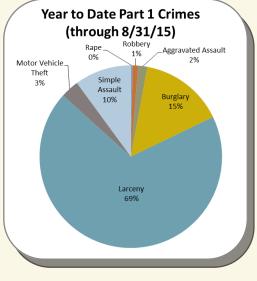

### Selected Crime Data

| Part 1 Prope                                           | erty Crime 3-Year Averag | 2013 (through<br>e August) | 2014 (through<br>August) | (2015 through<br>August) | 2014-2015 %<br>Change |
|--------------------------------------------------------|--------------------------|----------------------------|--------------------------|--------------------------|-----------------------|
| Part 1 Property<br>(includes Burgla<br>Motor Vehicle T | ry, Larceny, 272         | 265                        | 284                      | 268                      | -5.60%                |

| Part 1 Violent Crime                                                              | 3-Year Average | 2013 (through<br>August) | 2014 (through<br>August) | 2015 (through<br>August) | 2014-2015 %<br>Change |
|-----------------------------------------------------------------------------------|----------------|--------------------------|--------------------------|--------------------------|-----------------------|
| Part 1 Violent Crime (includes<br>Homicide, Rape, Robbery,<br>Aggravated Assault) | 6              | 5                        | 6                        | 9                        | 50%                   |
|                                                                                   |                |                          |                          |                          | 2014-2015 %           |
| Part 2 Other Crime                                                                | 3-Year Average | 2013                     | 2014                     | 2015                     | Change                |
| Fraud                                                                             | 84             | 60                       | 92                       | 99                       | 8%                    |
| Vandalism                                                                         | 80             | 64                       | 89                       | 88                       | -1.%                  |
| Drugs                                                                             | 48             | 38                       | 61                       | 45                       | -26%                  |
| Simple Assault                                                                    | 54             | 65                       | 57                       | 40                       | -30%                  |
| Alcohol Offenses                                                                  | 26             | 29                       | 14                       | 35                       | 150.00%               |

Note: the Part 2 Other Crime listed above do not represent all crime types in this category.