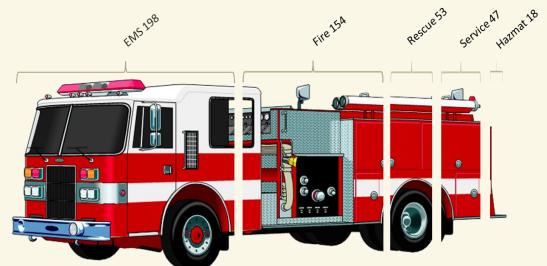

### Q2 Fire Calls by Type

Over 🟅

**This Year** 

**Car Seats Installed** 

Shandy Padgett, Fire Marshal, recently completed a Masters of Science in Emergency Services Management. She also serves as President of the Wake County Fire Marshal's Association