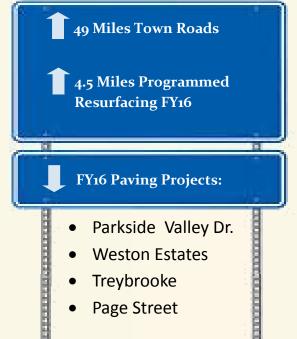

ts classes that meet on a set schedule.

11,048

MAFC User Visits\*

### Northwest Park

Northwest Park construction continued through the quarter when weather permitted The restroom/picnic shelter building is nearing completion including the installation of the water cistern to hold rainwater for irrigation purposes. The playground equipment installed as shown below. The parking lot completion is expected in February. Park opening expected in early Spring.

## **Fun Facts**

Fitness Loop Trail is 376 yards or 0.21 miles



Cistern is an example of sustainable green solutions at work



Different style & exercise playground



Parking lot & playground are special stormwater devices— 🛃 permeable surfaces control run -0ff









# COMMUNITY SERVICES Public Works



### Street Maintenance



## **Building & Landscape Maintenance**



Luther Green Center Roof Replacement





Morrisville Aquatics & Fitness Center new landscaping improvements

**Fun Fact** Morrisville has over 76,000 sqft in facilities, 11 parks, 6 greenways, 22 grounds areas, & 19 rights-of-way to maintain.

### **Facility Improvements**



#### Public Works Administration Office



Lobby was updated to add customer seating



es

Offices received paint and flooring

Landscape improvements Public Works Administration

The kitchen received new

flooring, cabinets & applianc-

Great JOB! Thank you Public Works Staff for all the hard work. Looks Fantastic.





### Solid Waste





# PUBLIC SAFETY

## POLICE

## **Community Service Events**



High School Drivers Education—Officer Rodrigues held 4 driver educati