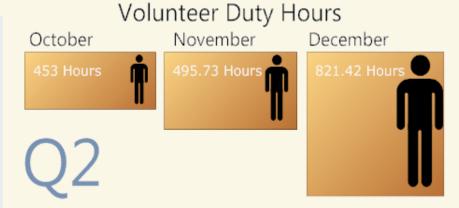

ing Ahead



The Morrisville Police Department will be hosting a 3 day seminar on Data Driven Approaches to Crime and Traffic Safety, or DDACTS Course on March 1 - 3. Three members of the agency will attend. This is a Federal Government program and the training is offered at no cost via the National Highway Traffic Safety Administration (NHTSA). The Morrisville Police Department is planning on adopting this principle of policing in the future.





Captain Felecia Sykes, serving as Interim Police Chief during this time of recruitment has over 25 years of experience. 22 years are with the Town.



# PUBLIC SAFETY

## Fire



## **Volunteer Activities**

### All Volunteer Groups

- Community Emergency Response Team (CERT)
- Fire Chaplain 101
- Morrisville Explorers
- Volunteer Firefighters



## **Fire Community Events**

#### **Bike Rodeo**



- June 2015
- Promote Kids Bike Safety
- Free Fire/Rescue Bike Helmet
- 20 participants

#### Explorer Training



- Every Monday 7-9pm
- Ages 15-18
- Youth learning experience • Promotes Fire Safety
- FIOINOLES FILE Sale
- Associated with Boy Scots Explorer Program
- Q2 Average 5 participants

#### Fire Safety Day



- October 2015
  Free Hot Dogs & Snow
- Cones • Approximately 400 Attendees

#### **Fire Safety Talks**



- Occur upon request
- Types of services: Station Tours, Event Appearance, Fire & Life Safety (school/ home), Neighborhood Visits, or Fire Extinguisher training

## By the Numbers

### Q2 Fire Calls by Type





Over 🟅

**This Year** 

**Car Seats Installed** 



Shandy Padgett, Fire Marshal, recently completed a Mas