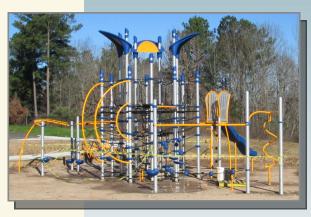

### Northwest Park

Northwest Park construction continued through the quarter when weather permitted The restroom/picnic shelter building is nearing completion including the installation of the water cistern to hold rainwater for irrigation purposes. The playground equipment installed as shown below. The parking lot completion is expected in February. Park opening expected in early Spring.

## **Fun Facts**

Fitness Loop Trail is 376 yards or 0.21 miles

Cistern is an example of sustainable green solutions at work

Different style & exercise playground

Parking lot & playground are special stormwater devices— 🛃 permeable surfaces control run -0ff