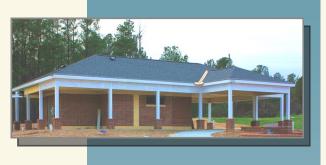

### Northwest Park

Northwest Park construction continued through the quarter when weather permitted The restroom/picnic shelter building is nearing completion including the installation of the water cistern to hold rainwater for irrigation purposes. The playground equipment installed as shown below. The parking lot completion is expected in February. Park opening expected in early Spring.