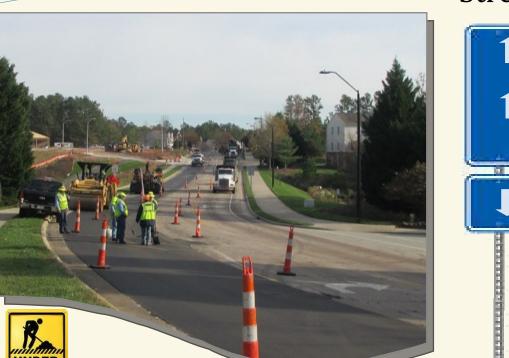

swim lessons or martial arts classes that meet on a set schedule.

11,048

MAFC User Visits\*

### Northwest Park

Northwest Park construction continued through the quarter when weather permitted The restroom/picnic shelter building is nearing completion including the installation of the water cistern to hold rainwater for irrigation purposes. The playground equipment installed as shown below. The parking lot completion is expected in February. Park opening expected in early Spring.

## **Fun Facts**

Fitness Loop Trail is 376 yards or 0.21 miles



Cistern is an example of sustainable green solutions at work



Different style & exercise playground



Parking lot & playground are special stormwater devices— 🛃 permeable surfaces control run -0ff









# COMMUNITY SERVICES Public Works



### Street Maintenance



## **Building & Landscape Maintenance**



Luther Green Center Roof Replacement





Morrisville Aquatics & Fitness Center new landscaping improvements

**Fun Fact** Morrisville has over 76,000 sqft in facilities, 11 parks, 6 greenways, 22 grounds areas, & 19 rights-of-way to maintain.

### **Facility Improvements**



#### Public Works Administration Office



Lobby was updated to add customer seating



es

Offices received paint and flooring

Landscape improvements Public Works Administration

The kitchen received new

flooring, cabinets & applianc-

Great JOB! Thank you Public Works Staff for all the hard work. Looks Fantastic.





### Solid Waste





# PUBLIC SAFETY

## POLICE

## **Community Service Events**



High School Drivers Education—Officer Rodri