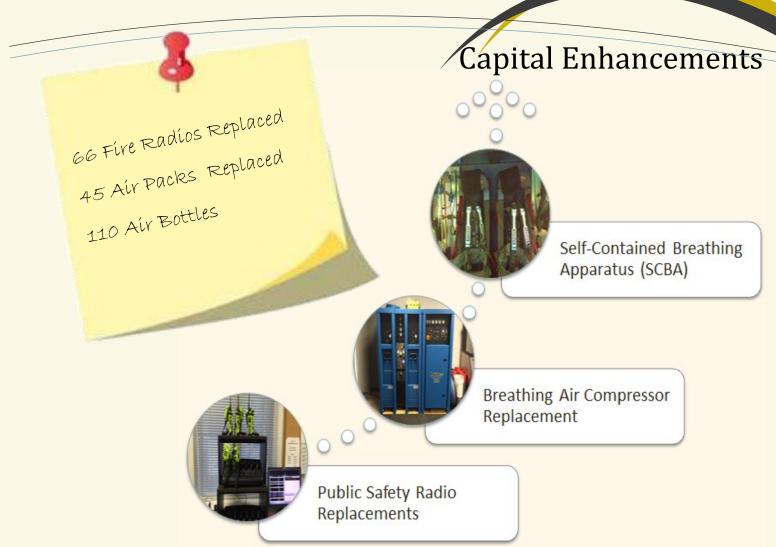

### Q2 Fire Calls by Type

Over 🟅

**This Year** 

**Car Seats Installed** 

Shandy Padgett, Fire Marshal, recently completed a Masters of Science in Emergency Services Management. She also serves as President of the Wake County Fire Marshal's Association