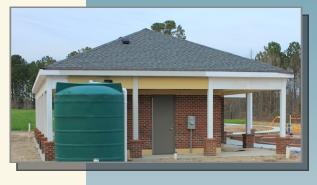

### Northwest Park

Northwest Park construction continued through the quarter when weather permitted The restroom/picnic shelter building is nearing completion including the installation of the water cistern to hold rainwater for irrigation purposes. The playground equipment installed as shown below. The parking lot completion is expected in February. Park opening expected in early Spring.

## **Fun Facts**

Fitness Loop Trail is 376 yards or 0.21 miles

Cistern is an example of sustainable green solutions at work

Different style & exercise playground

Parking lot & playground are special stormwater devices— 🛃 permeable surfaces control run -0ff