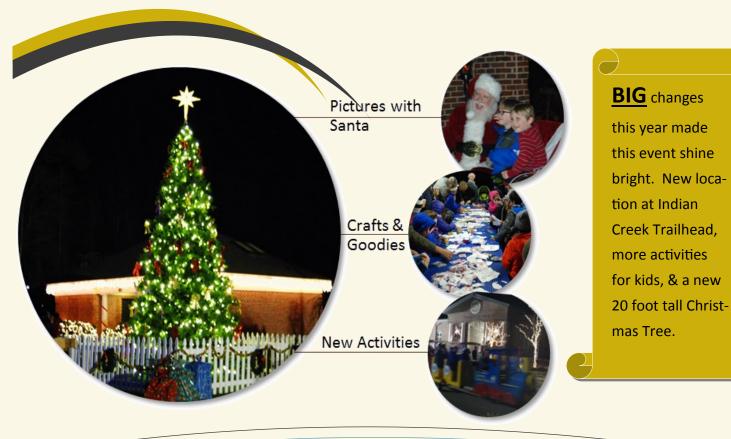

### **Christmas Tree Lighting**

## Advisory Committee & Volunteer Activity

The Parks Recreation and Cultural Resources Committee meets once each month & members participated in special events & also volunteer on a weekend morning for some landscaping help at Morrisville Aquatics and Fitness Center. The group also helped Santa & Mrs. Clause respond to 55 Calls to Santa.

Special thanks to Hope Community Church for dedicating over 450 hours of volunteer services + \$10K in supplies, equipment & materials toward our 2015 events! Your are the **BEST!** 