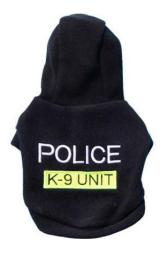

## **POLICE K-9 UNIT HOODIE**

Letter POLICE print pet dog Hooded Coat Fleece winter warm small puppy Jacket Hoodie clothes Black doggy apparel.