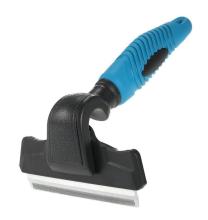

# **DETACHABLE GROOMING TOOL**

Detachable Pet Grooming Tool Fallen Hair Removing Deshedding Comb Loose Hair Splitter Brush.