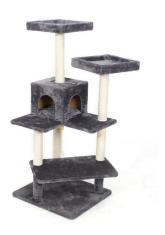

## **PAWZ ROAD CLIMBING CONDO**

Pawz Road Fast Delivery H130cm Cat Climbing Toys Scratching Solid Wood for Cats Climbing Frame Few Tables Plush Toy.