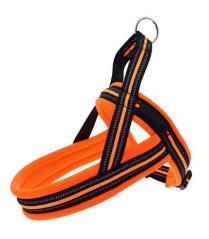

## **DOG HARNESS**

Dog Harness With Traction Belt Collar Reflective Adjustable Small Medium Large Pets Outdoor Chest Strap Dogs.