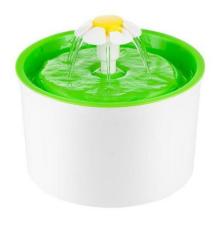

## **AUTOMATIC WATER FOUNTAIN**

Automatic Cat Water Fountain 1.6L Electric Water Fountain Dog Cat Pet Drinker Bowl Pet Drinking Fountain.