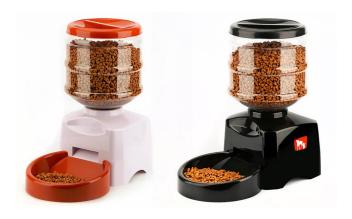

## **5.5L AUTOMATIC PET FEEDER**

5.5L Automatic Pet Feeder with Voice Message Recording and LCD Screen Large Smart Dogs Cats Food Bowl Dispenser.