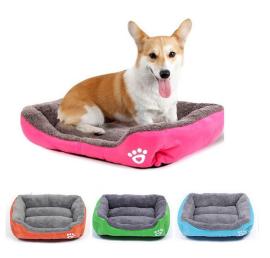

## **PET BED**

Pet Dog Bed Warming Dog House Soft Material Pet Nest Dog Fall and Winter Warm Nest Kennel For Cat Puppy.