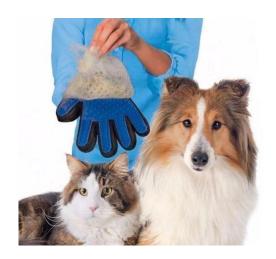

## **MAGICAL GROOMING GLOVE**

This is perfect for small animals with hard to reach spots and for people who have hand or wrist problems.